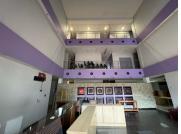

Designed for efficiency and comfort, the building features a double-volume lobby and reception area, ensuring a striking first impression. A security control desk, access control, and CCTV cameras throughout the premises provide a secure working environment. The layout includes executive and management offices, cellular clusters, open-plan workspaces, boardrooms, and training rooms, all benefiting from ample natural light. Internet and backup power ensure seamless business operations, with network cabling already in place.