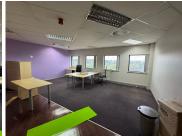

Designed for efficiency and comfort, the building features a double-volume lobby and reception area, ensuring a striking first impression. A security control desk, access control, and CCTV cameras throughout the premises provide a secure working environment. The layout includes executive and management offices, cellular clusters, open-plan workspaces, boardrooms, and training rooms, all benefiting from ample natural light. Internet and backup power ensure seamless business operations, with network cabling already in place.

For employee convenience, the building offers large patios, paved pause areas, gardens, and seating spaces, creating an attractive and relaxing work environment. Additionally, a...

Gross Monthly Rental R329,160 Ex Vat Lease Period Negotiable Available From Immediately