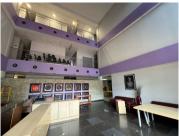

Designed for efficiency and comfort, the building features a double-volume lobby and reception area, ensuring a striking first impression. A security control desk, access control, and CCTV cameras throughout the premises provide a secure working environment. The layout includes executive and management offices, cellular clusters, open-plan workspaces, boardrooms, and training rooms, all benefiting from ample natural light. Internet and backup power ensure seamless business operations, with network cabling already in place.