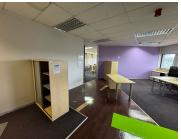

Designed for efficiency and comfort, the building features a double-volume lobby and reception area, ensuring a striking first impression. A security control desk, access control, and CCTV cameras throughout the premises provide a secure working environment. The layout includes executive and management offices, cellular clusters, open-plan workspaces, boardrooms, and training rooms, all benefiting from ample natural light. Internet and backup power ensure seamless business operations, with network cabling already in place.

For employee convenience, the building offers large patios, paved pause areas, gardens, and seating spaces, creating an attractive and relaxing work environment. Additionally, a...

Gross Monthly Rental R329,160 Ex Vat Lease Period Negotiable Available From Immediately