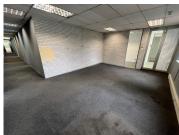

## 403 m<sup>2</sup>

Discover a well-appointed office space in the sought-after Lincolnwood Office Park, located in the heart of Woodmead. Situated at 6 Woodlands Drive, this 403.63m² first-floor office (D002A, Building D) offers a professional and functional workspace designed to enhance productivity.

The office boasts ample natural light, complemented by standard lighting and air conditioning to ensure a comfortable working environment. With an open-plan layout, this space is well-suited for businesses looking to establish or expand their presence in a prime commercial location.