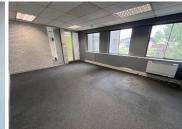

## 403 m<sup>2</sup>

Discover a well-appointed office space in the sought-after Lincolnwood Office Park, located in the heart of Woodmead. Situated at 6 Woodlands Drive, this 403.63m² first-floor office (D002A, Building D) offers a professional and functional workspace designed to enhance productivity.

The office boasts ample natural light, complemented by standard lighting and air conditioning to ensure a comfortable working environment. With an open-plan layout, this space is well-suited for businesses looking to establish or expand their presence in a prime commercial location.