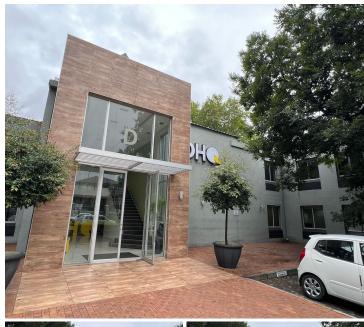

## 403 m<sup>2</sup>

Discover a well-appointed office space in the sought-after Lincolnwood Office Park, located in the heart of Woodmead. Situated at 6 Woodlands Drive, this 403.63m² first-floor office (D002A, Building D) offers a professional and functional workspace designed to enhance productivity.

The office boasts ample natural light, complemented by standard lighting and air conditioning to ensure a comfortable working environment. With an open-plan layout, this space is well-suited for businesses looking to establish or expand their presence in a prime commercial location.