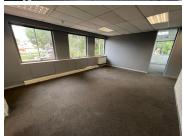

## 403 m<sup>2</sup>

Discover a well-appointed office space in the sought-after Lincolnwood Office Park, located in the heart of Woodmead. Situated at 6 Woodlands Drive, this 403.63m² first-floor office (D002A, Building D) offers a professional and functional workspace designed to enhance productivity.

The office boasts ample natural light, complemented by standard lighting and air conditioning to ensure a comfortable working environment. With an open-plan layout, this space is well-suited for businesses looking to establish or expand their presence in a prime commercial location.