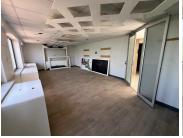

## 87,815 pm

Prime Office Space for Lease in Lincolnwood Office Park, Woodmead, Sandton

975 m<sup>2</sup>

A prime office space in the sought-after Lincolnwood Office Park, located in the heart of Woodmead, is available to let immediately. Situated at 6 & 8 Woodlands Drive, this 975.73m² first-floor office (Office B-B001A) offers a professional and functional workspace designed to enhance productivity. The office boasts ample natural light, complemented by standard lighting and air conditioning to ensure a comfortable working environment. With an open-plan layout and private offices, this space is well-suited for businesses looking to establish or expand their presence in a prime commercial location.