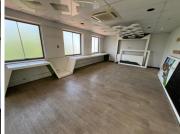

## 87,815 pm

Prime Office Space for Lease in Lincolnwood Office Park, Woodmead, Sandton

975 m<sup>2</sup>

A prime office space in the sought-after Lincolnwood Office Park, located in the heart of Woodmead, is available to let immediately. Situated at 6 & 8 Woodlands Drive, this 975.73m² first-floor office (Office B-B001A) offers a professional and functional workspace designed to enhance productivity. The office boasts ample natural light, complemented by standard lighting and air conditioning to ensure a comfortable working environment. With an open-plan layout and private offices, this space is well-suited for businesses looking to establish or expand their presence in a prime commercial location.