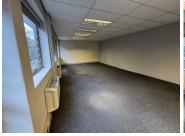

## 16,830 pm

Prime Office Space to Let in Western Woods Office Park, Woodmead, Sandton

187 m<sup>2</sup>

Situated in the well-established Western Woods Office Park, this 187m² ground-floor office offers a professional and functional workspace in the heart of Woodmead. The unit features a versatile open-plan layout complemented by private offices, ideal for a dynamic and productive work environment. The space is carpeted for comfort, equipped with air conditioning, and benefits from standard lighting and ample natural light, creating a bright and welcoming atmosphere. The office park also offers ample parking, ensuring convenience for employees and clients alike. Rental: R90/ m² excluding VAT & utilities.