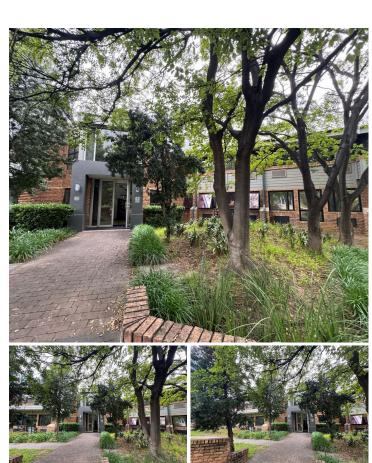

## 16,830 pm

Prime Office Space to Let in Western Woods Office Park, Woodmead, Sandton

187 m<sup>2</sup>

Situated in the well-established Western Woods Office Park, this 187m² ground-floor office offers a professional and functional workspace in the heart of Woodmead. The unit features a versatile open-plan layout complemented by private offices, ideal for a dynamic and productive work environment. The space is carpeted for comfort, equipped with air conditioning, and benefits from standard lighting and ample natural light, creating a bright and welcoming atmosphere. The office park also offers ample parking, ensuring convenience for employees and clients alike. Rental: R90/ m² excluding VAT & utilities.

Located at 145 Western Service Road, this office enjoys a strategic position in Woodmead, Sandton, a sought-after commercial hub known for its excellent connectivity and business-friendly environment. With easy access to major highways, including the M1 and N1, commuting is seamless for staff and visitors. The area is home to a variety of amenities, including shopping centres, restaurants, and banking facilities, providing added convenience to businesses operating in the vicinity. Secure your place in this well-maintained office park...