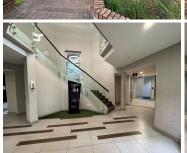

## 16,830 pm

Prime Office Space to Let in Western Woods Office Park, Woodmead, Sandton

187 m<sup>2</sup>

Situated in the well-established Western Woods Office Park, this 187m² ground-floor office offers a professional and functional workspace in the heart of Woodmead. The unit features a versatile open-plan layout complemented by private offices, ideal for a dynamic and productive work environment. The space is carpeted for comfort, equipped with air conditioning, and benefits from standard lighting and ample natural light, creating a bright and welcoming atmosphere. The office park also offers ample parking, ensuring convenience for employees and clients alike. Rental: R90/ m² excluding VAT & utilities.