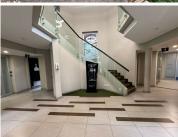

## 16,830 pm

Prime Office Space to Let in Western Woods Office Park, Woodmead, Sandton

187 m<sup>2</sup>

Situated in the well-established Western Woods Office Park, this 187m² ground-floor office offers a professional and functional workspace in the heart of Woodmead. The unit features a versatile open-plan layout complemented by private offices, ideal for a dynamic and productive work environment. The space is carpeted for comfort, equipped with air conditioning, and benefits from standard lighting and ample natural light, creating a bright and welcoming atmosphere. The office park also offers ample parking, ensuring convenience for employees and clients alike. Rental: R90/ m² excluding VAT & utilities.