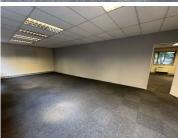

## 16,830 pm

Prime Office Space to Let in Western Woods Office Park, Woodmead, Sandton

187 m<sup>2</sup>

Situated in the well-established Western Woods Office Park, this 187m² ground-floor office offers a professional and functional workspace in the heart of Woodmead. The unit features a versatile open-plan layout complemented by private offices, ideal for a dynamic and productive work environment. The space is carpeted for comfort, equipped with air conditioning, and benefits from standard lighting and ample natural light, creating a bright and welcoming atmosphere. The office park also offers ample parking, ensuring convenience for employees and clients alike. Rental: R90/ m² excluding VAT & utilities.