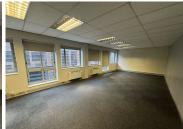

## 16,830 pm

Prime Office Space to Let in Western Woods Office Park, Woodmead, Sandton

187 m<sup>2</sup>

Situated in the well-established Western Woods Office Park, this 187m² ground-floor office offers a professional and functional workspace in the heart of Woodmead. The unit features a versatile open-plan layout complemented by private offices, ideal for a dynamic and productive work environment. The space is carpeted for comfort, equipped with air conditioning, and benefits from standard lighting and ample natural light, creating a bright and welcoming atmosphere. The office park also offers ample parking, ensuring convenience for employees and clients alike. Rental: R90/ m² excluding VAT & utilities.