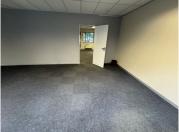

## 16,830 pm

Prime Office Space to Let in Western Woods Office Park, Woodmead, Sandton

187 m<sup>2</sup>

Situated in the well-established Western Woods Office Park, this 187m² ground-floor office offers a professional and functional workspace in the heart of Woodmead. The unit features a versatile open-plan layout complemented by private offices, ideal for a dynamic and productive work environment. The space is carpeted for comfort, equipped with air conditioning, and benefits from standard lighting and ample natural light, creating a bright and welcoming atmosphere. The office park also offers ample parking, ensuring convenience for employees and clients alike. Rental: R90/ m² excluding VAT & utilities.