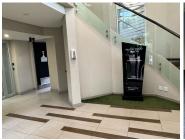

## 16,830 pm

Prime Office Space to Let in Western Woods Office Park, Woodmead, Sandton

187 m<sup>2</sup>

Situated in the well-established Western Woods Office Park, this 187m² ground-floor office offers a professional and functional workspace in the heart of Woodmead. The unit features a versatile open-plan layout complemented by private offices, ideal for a dynamic and productive work environment. The space is carpeted for comfort, equipped with air conditioning, and benefits from standard lighting and ample natural light, creating a bright and welcoming atmosphere. The office park also offers ample parking, ensuring convenience for employees and clients alike. Rental: R90/ m² excluding VAT & utilities.