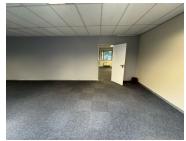

## 16,830 pm

Prime Office Space to Let in Western Woods Office Park, Woodmead, Sandton

187 m<sup>2</sup>

Situated in the well-established Western Woods Office Park, this 187m² ground-floor office offers a professional and functional workspace in the heart of Woodmead. The unit features a versatile open-plan layout complemented by private offices, ideal for a dynamic and productive work environment. The space is carpeted for comfort, equipped with air conditioning, and benefits from standard lighting and ample natural light, creating a bright and welcoming atmosphere. The office park also offers ample parking, ensuring convenience for employees and clients alike. Rental: R90/ m² excluding VAT & utilities.