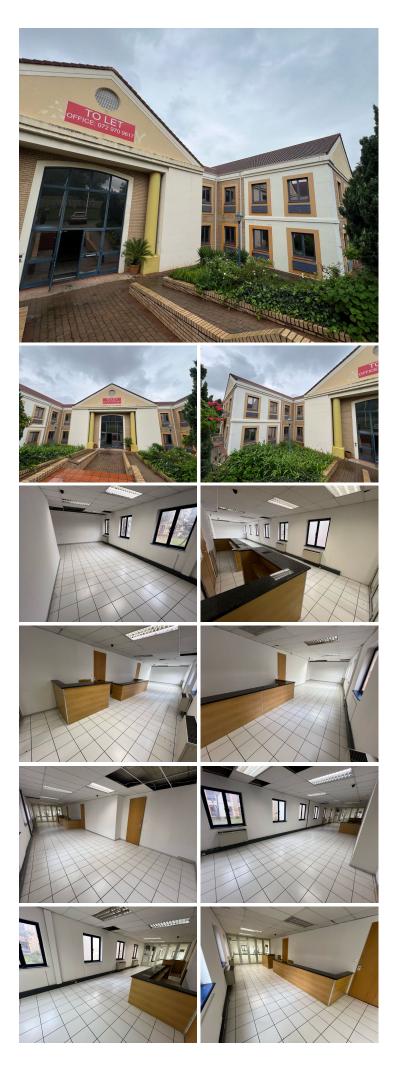

## 100 m<sup>2</sup>

Located at 2 Humber Street, Woodmead, this 100m<sup>2</sup> ground-floor office space offers a professional and functional workspace at an excellent rate of R130/m<sup>2</sup> excluding VAT, utilities included. This open-plan layout features tiled flooring, standard lighting, ample natural light, and air conditioning to ensure a comfortable working environment.

Secure parking options are available to tenants, with open bays at R350 per bay per month and shaded bays at R450 per bay per month, providing convenient access for staff and clients alike.

Woodmead is a sought-after business hub in Johannesburg, known for its strategic location and easy connectivity. Positioned near major highways, including the M1, N1, and N3, this office space offers seamless access to surrounding commercial districts such as Sandton, Sunninghill, and Midrand. The area is well-served by public transport, making it convenient for employees and clients. Additionally, Woodmead is home to prestigious office parks, retail centres, and restaurants, providing an excellent balance of work and leisure. Establish your business in this thriving commercial hub and enjoy the benefits...

| Floor Size m <sup>2</sup> | 100        | Security         | Yes |
|---------------------------|------------|------------------|-----|
| Parking Bays              | -          | Air Conditioning | Yes |
| Title                     | -          | Generator        | -   |
| Zoning                    | Commercial | Fibre            | -   |