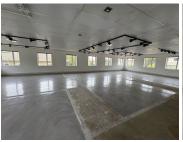

## 28,890 pm

Premium Office Space for Lease in Country Club Estate, Woodmead, Sandton

214 m<sup>2</sup>

Located in the prestigious Country Club Estate at 21 Woodlands Drive, Woodmead, this 214sqm first-floor office space offers a professional and modern environment, ideal for businesses seeking a well-located and functional workspace. The layout features a spacious open-plan design enhanced by standard lighting, ample natural light and air-conditioning throughout.