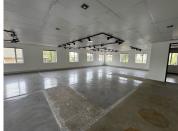

## 28,890 pm

Premium Office Space for Lease in Country Club Estate, Woodmead, Sandton

214 m<sup>2</sup>

Located in the prestigious Country Club Estate at 21 Woodlands Drive, Woodmead, this 214sqm first-floor office space offers a professional and modern environment, ideal for businesses seeking a well-located and functional workspace. The layout features a spacious open-plan design enhanced by standard lighting, ample natural light and air-conditioning throughout.