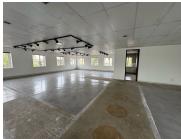

## 28,890 pm

Premium Office Space for Lease in Country Club Estate, Woodmead, Sandton

214 m<sup>2</sup>

Located in the prestigious Country Club Estate at 21 Woodlands Drive, Woodmead, this 214sqm first-floor office space offers a professional and modern environment, ideal for businesses seeking a well-located and functional workspace. The layout features a spacious open-plan design enhanced by standard lighting, ample natural light and air-conditioning throughout.