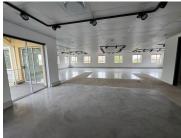

## 28,890 pm

Premium Office Space for Lease in Country Club Estate, Woodmead, Sandton

214 m<sup>2</sup>

Located in the prestigious Country Club Estate at 21 Woodlands Drive, Woodmead, this 214sqm first-floor office space offers a professional and modern environment, ideal for businesses seeking a well-located and functional workspace. The layout features a spacious open-plan design enhanced by standard lighting, ample natural light and air-conditioning throughout.