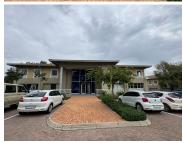

The property offers flexible parking options, with open bays available at R450 per bay per month and basement bays at R650 per bay per month. The rental rate is R135/m² excluding VAT and utilities, making it a competitive offering in a sought-after business node.

Situated in the heart of Woodmead, tenants benefit from excellent access to major transport routes including the N1 and M1 highways, as well as proximity to shopping centres, restaurants, and public transport. The area is a well-established commercial hub that attracts both local and international companies, offering a professional setting with all the conveniences needed to support your business growth.