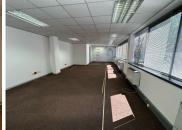

## 20,160 pm

Modern Ground Floor Office Space to Let – 20 Woodlands Drive, Woodmead, Sandton

168 m<sup>2</sup>

This 168m² ground floor office suite at 20 Woodlands Drive offers a well-balanced layout, featuring a mix of open-plan work areas and private offices. Designed with productivity and comfort in mind, the space comes fully carpeted, with standard lighting, ample natural light, and air conditioning throughout. A dedicated kitchen area adds further convenience, making it ideal for businesses seeking a professional yet welcoming environment.