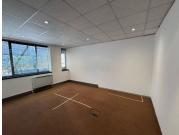

## 20,160 pm

Modern Ground Floor Office Space to Let – 20 Woodlands Drive, Woodmead, Sandton

168 m<sup>2</sup>

This 168m² ground floor office suite at 20 Woodlands Drive offers a well-balanced layout, featuring a mix of open-plan work areas and private offices. Designed with productivity and comfort in mind, the space comes fully carpeted, with standard lighting, ample natural light, and air conditioning throughout. A dedicated kitchen area adds further convenience, making it ideal for businesses seeking a professional yet welcoming environment.