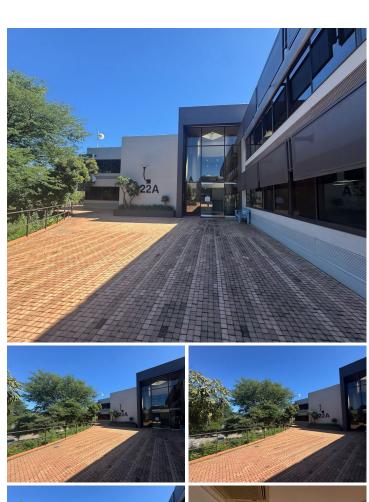

## 20,160 pm

Modern Ground Floor Office Space to Let – 20 Woodlands Drive, Woodmead, Sandton

168 m<sup>2</sup>

This 168m² ground floor office suite at 20 Woodlands Drive offers a well-balanced layout, featuring a mix of open-plan work areas and private offices. Designed with productivity and comfort in mind, the space comes fully carpeted, with standard lighting, ample natural light, and air conditioning throughout. A dedicated kitchen area adds further convenience, making it ideal for businesses seeking a professional yet welcoming environment.

Located in the sought-after commercial node of Woodmead, Sandton, this address offers excellent accessibility to major transport routes, including the M1, N1, and N3 highways. The area is a growing business hub with a mix of corporate offices, retail outlets, and lifestyle amenities. Tenants will benefit from being close to shopping centres, gyms, restaurants, and public transport, all while enjoying the peace and greenery Woodmead...