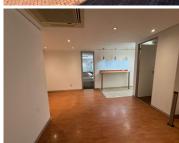

## 20,160 pm

Modern Ground Floor Office Space to Let – 20 Woodlands Drive, Woodmead, Sandton

168 m<sup>2</sup>

This 168m² ground floor office suite at 20 Woodlands Drive offers a well-balanced layout, featuring a mix of open-plan work areas and private offices. Designed with productivity and comfort in mind, the space comes fully carpeted, with standard lighting, ample natural light, and air conditioning throughout. A dedicated kitchen area adds further convenience, making it ideal for businesses seeking a professional yet welcoming environment.