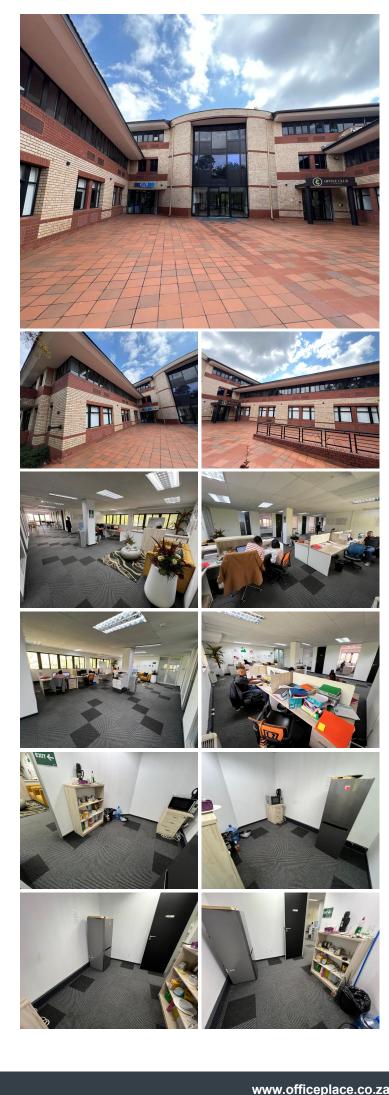

## 69,000 pm

Prime Office Space to Let - Woodmead Office Park, 28 Saddle Drive, Sandton

This well-appointed office suite on the first floor of a sought-after commercial building in Woodmead offers a professional and flexible workspace ideal for a range of business types. Suite 105 features a combination of open-plan and partitioned offices, allowing for a productive and organised working environment. The space is carpeted throughout, equipped with air conditioning, and benefits from standard lighting as well as ample natural light. A dedicated kitchen area adds convenience for staff and visitors.

Measuring 345m<sup>2</sup>, this office is available at a competitive rate of R200/m<sup>2</sup>, excluding utilities, parking, and VAT. Parking is available with options to suit your needs, including open bays at R450, covered bays at R600, and basement bays at R800 per bay.