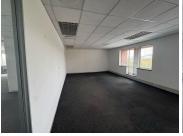

## 92,560 pm

Prime Office Space to Let – 20 Woodlands Drive, Woodmead, Sandton

712 m<sup>2</sup>

Located on the 2nd floor of a well-maintained commercial building in the heart of Woodmead, this 712m² office space offers a flexible and professional working environment. The space features a combination of open-plan work areas and private offices, allowing for a tailored layout to suit your business needs. Carpeted throughout and complemented by standard lighting, the office is further enhanced by excellent natural light and efficient air conditioning to ensure year-round comfort.