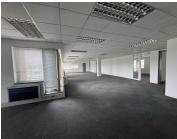

## 92,560 pm

Prime Office Space to Let – 20 Woodlands Drive, Woodmead, Sandton

712 m<sup>2</sup>

Located on the 2nd floor of a well-maintained commercial building in the heart of Woodmead, this 712m² office space offers a flexible and professional working environment. The space features a combination of open-plan work areas and private offices, allowing for a tailored layout to suit your business needs. Carpeted throughout and complemented by standard lighting, the office is further enhanced by excellent natural light and efficient air conditioning to ensure year-round comfort.