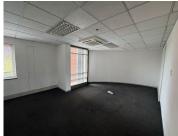

## 92,560 pm

Prime Office Space to Let – 20 Woodlands Drive, Woodmead, Sandton

712 m<sup>2</sup>

Located on the 2nd floor of a well-maintained commercial building in the heart of Woodmead, this 712m² office space offers a flexible and professional working environment. The space features a combination of open-plan work areas and private offices, allowing for a tailored layout to suit your business needs. Carpeted throughout and complemented by standard lighting, the office is further enhanced by excellent natural light and efficient air conditioning to ensure year-round comfort.