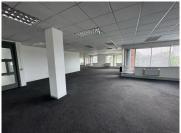

## 92,560 pm

Prime Office Space to Let – 20 Woodlands Drive, Woodmead, Sandton

712 m<sup>2</sup>

Located on the 2nd floor of a well-maintained commercial building in the heart of Woodmead, this 712m² office space offers a flexible and professional working environment. The space features a combination of open-plan work areas and private offices, allowing for a tailored layout to suit your business needs. Carpeted throughout and complemented by standard lighting, the office is further enhanced by excellent natural light and efficient air conditioning to ensure year-round comfort.