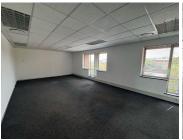

## 92,560 pm

Prime Office Space to Let – 20 Woodlands Drive, Woodmead, Sandton

712 m<sup>2</sup>

Located on the 2nd floor of a well-maintained commercial building in the heart of Woodmead, this 712m² office space offers a flexible and professional working environment. The space features a combination of open-plan work areas and private offices, allowing for a tailored layout to suit your business needs. Carpeted throughout and complemented by standard lighting, the office is further enhanced by excellent natural light and efficient air conditioning to ensure year-round comfort.