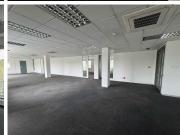

## 92,560 pm

Prime Office Space to Let – 20 Woodlands Drive, Woodmead, Sandton

712 m<sup>2</sup>

Located on the 2nd floor of a well-maintained commercial building in the heart of Woodmead, this 712m² office space offers a flexible and professional working environment. The space features a combination of open-plan work areas and private offices, allowing for a tailored layout to suit your business needs. Carpeted throughout and complemented by standard lighting, the office is further enhanced by excellent natural light and efficient air conditioning to ensure year-round comfort.