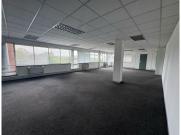

## 92,560 pm

Prime Office Space to Let – 20 Woodlands Drive, Woodmead, Sandton

712 m<sup>2</sup>

Located on the 2nd floor of a well-maintained commercial building in the heart of Woodmead, this 712m² office space offers a flexible and professional working environment. The space features a combination of open-plan work areas and private offices, allowing for a tailored layout to suit your business needs. Carpeted throughout and complemented by standard lighting, the office is further enhanced by excellent natural light and efficient air conditioning to ensure year-round comfort.