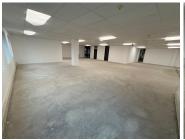

## 157,760 pm

Prime Office Space to Let at Magnolia Close, 146A Kelvin Drive, Woodmead, Sandton

1360 m<sup>2</sup>

Located in the secure and sought-after Magnolia Close development, this, 1360m² commercial unit offers a bright, adaptable workspace perfectly suited to a wide range of business operations. The open-plan design allows for flexible layout options, enhanced by ample natural light and standard lighting throughout, creating an inviting and productive environment.