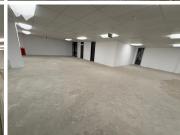

## 157,760 pm

Prime Office Space to Let at Magnolia Close, 146A Kelvin Drive, Woodmead, Sandton

1360 m<sup>2</sup>

Located in the secure and sought-after Magnolia Close development, this, 1360m² commercial unit offers a bright, adaptable workspace perfectly suited to a wide range of business operations. The open-plan design allows for flexible layout options, enhanced by ample natural light and standard lighting throughout, creating an inviting and productive environment.