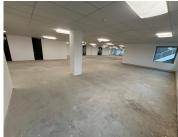

## 157,760 pm

Prime Office Space to Let at Magnolia Close, 146A Kelvin Drive, Woodmead, Sandton

1360 m<sup>2</sup>

Located in the secure and sought-after Magnolia Close development, this, 1360m² commercial unit offers a bright, adaptable workspace perfectly suited to a wide range of business operations. The open-plan design allows for flexible layout options, enhanced by ample natural light and standard lighting throughout, creating an inviting and productive environment.