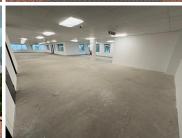

## 157,760 pm

Prime Office Space to Let at Magnolia Close, 146A Kelvin Drive, Woodmead, Sandton

1360 m<sup>2</sup>

Located in the secure and sought-after Magnolia Close development, this, 1360m² commercial unit offers a bright, adaptable workspace perfectly suited to a wide range of business operations. The open-plan design allows for flexible layout options, enhanced by ample natural light and standard lighting throughout, creating an inviting and productive environment.