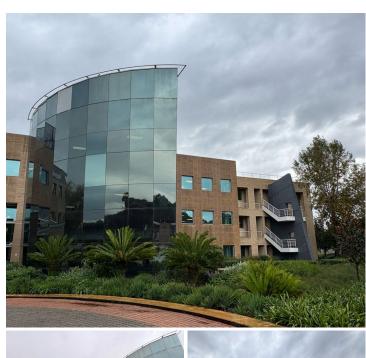

## 157,760 pm

Prime Office Space to Let at Magnolia Close, 146A Kelvin Drive, Woodmead, Sandton

1360 m<sup>2</sup>

Located in the secure and sought-after Magnolia Close development, this, 1360m² commercial unit offers a bright, adaptable workspace perfectly suited to a wide range of business operations. The open-plan design allows for flexible layout options, enhanced by ample natural light and standard lighting throughout, creating an inviting and productive environment.

Parking is both convenient and affordable, with a choice of basement parking at R700 per bay per month, shaded parking at R580 per bay per month, and open parking at R460 per bay per month

Strategically positioned on Kelvin Drive in the thriving business hub of Woodmead, the property offers easy access to major routes including the N1 and M1 highways,...