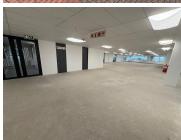

## 157,760 pm

Prime Office Space to Let at Magnolia Close, 146A Kelvin Drive, Woodmead, Sandton

1360 m<sup>2</sup>

Located in the secure and sought-after Magnolia Close development, this, 1360m² commercial unit offers a bright, adaptable workspace perfectly suited to a wide range of business operations. The open-plan design allows for flexible layout options, enhanced by ample natural light and standard lighting throughout, creating an inviting and productive environment.