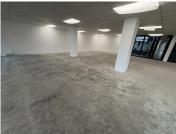

### 🟦 1410 m²

Located within the highly sought-after Magnolia Close development, this spacious 1410m<sup>2</sup> commercial unit offers a bright and versatile workspace, ideal for a wide range of business operations. The open-plan layout allows for flexible office configurations and is enhanced by generous natural light and standard lighting throughout, creating a welcoming and productive environment.