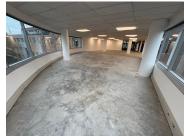

### 🟦 1410 m²

Located within the highly sought-after Magnolia Close development, this spacious 1410m<sup>2</sup> commercial unit offers a bright and versatile workspace, ideal for a wide range of business operations. The open-plan layout allows for flexible office configurations and is enhanced by generous natural light and standard lighting throughout, creating a welcoming and productive environment.