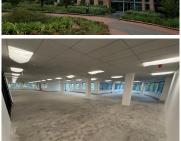

### 🟦 1410 m²

Located within the highly sought-after Magnolia Close development, this spacious 1410m<sup>2</sup> commercial unit offers a bright and versatile workspace, ideal for a wide range of business operations. The open-plan layout allows for flexible office configurations and is enhanced by generous natural light and standard lighting throughout, creating a welcoming and productive environment.