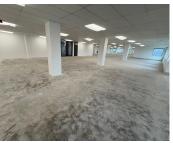

### 🟦 1410 m²

Located within the highly sought-after Magnolia Close development, this spacious 1410m<sup>2</sup> commercial unit offers a bright and versatile workspace, ideal for a wide range of business operations. The open-plan layout allows for flexible office configurations and is enhanced by generous natural light and standard lighting throughout, creating a welcoming and productive environment.