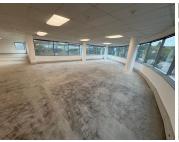

### 🟦 1410 m²

Located within the highly sought-after Magnolia Close development, this spacious 1410m<sup>2</sup> commercial unit offers a bright and versatile workspace, ideal for a wide range of business operations. The open-plan layout allows for flexible office configurations and is enhanced by generous natural light and standard lighting throughout, creating a welcoming and productive environment.