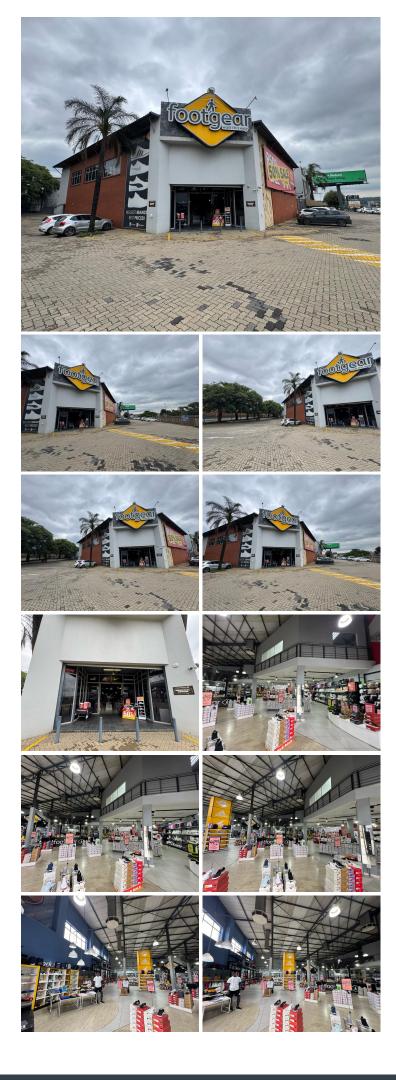

## 😭 1532 m²

Located at 2 Lees Street, Wynberg, Sandton, this 1,532m<sup>2</sup> showroom/retail space offers a prime opportunity for businesses seeking visibility and accessibility. The property boasts highway exposure, ensuring excellent brand visibility and easy access for customers.

The space is divided into a ground floor of 1,033m<sup>2</sup> and a mezzanine level of 499m<sup>2</sup>, providing a versatile layout for various business needs. The showroom features high ceilings, an openplan design, tiled flooring, standard lighting, and ample natural light, creating a bright and inviting environment. Additionally, there is ample parking, making it convenient for both customers and staff.