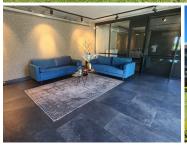

The office features a spacious open-plan area complemented by four private glass-partitioned offices, making it ideal for a collaborative yet private workspace. It includes an exclusive kitchenette area for staff convenience, is fully airconditioned for year-round comfort, and has access to communal rest rooms on each floor. The building is fibre-ready, ensuring high-speed internet connectivity for seamless business operations.