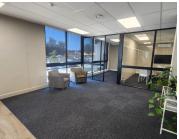

The office features a spacious open-plan area complemented by four private glass-partitioned offices, making it ideal for a collaborative yet private workspace. It includes an exclusive kitchenette area for staff convenience, is fully airconditioned for year-round comfort, and has access to communal rest rooms on each floor. The building is fibre-ready, ensuring high-speed internet connectivity for seamless business operations.