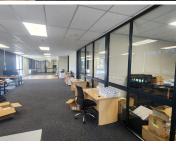

The office features a spacious open-plan area complemented by four private glass-partitioned offices, making it ideal for a collaborative yet private workspace. It includes an exclusive kitchenette area for staff convenience, is fully airconditioned for year-round comfort, and has access to communal rest rooms on each floor. The building is fibre-ready, ensuring high-speed internet connectivity for seamless business operations.