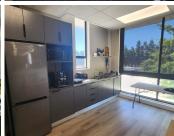

The office features a spacious open-plan area complemented by four private glass-partitioned offices, making it ideal for a collaborative yet private workspace. It includes an exclusive kitchenette area for staff convenience, is fully airconditioned for year-round comfort, and has access to communal rest rooms on each floor. The building is fibre-ready, ensuring high-speed internet connectivity for seamless business operations.