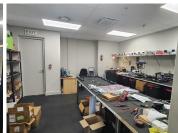

## 271 m<sup>2</sup>

A-grade office space available to let on the first floor of a well-maintained commercial building on Adam Tas Road, Klapmuts. Ideally located next to Bali Trading and Potbelly on the popular R44, this office offers excellent visibility and very easy access from surrounding areas. The building provides a professional working environment with secure parking available at an additional cost to the tenant.

The office features a spacious open-plan area complemented by four private glass-partitioned offices, making it ideal for a collaborative yet private workspace. It includes an exclusive kitchenette area for staff convenience, is fully airconditioned for year-round comfort, and has access to communal rest rooms on each floor. The building is fibre-ready, ensuring high-speed internet connectivity for seamless business operations.