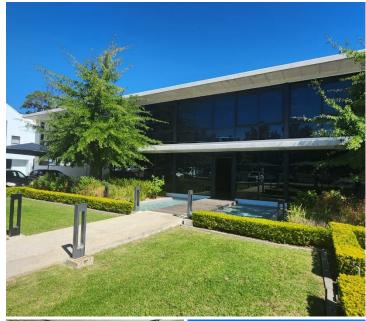

## 271 m<sup>2</sup>

A-grade office space available to let on the first floor of a well-maintained commercial building on Adam Tas Road, Klapmuts. Ideally located next to Bali Trading and Potbelly on the popular R44, this office offers excellent visibility and very easy access from surrounding areas. The building provides a professional working environment with secure parking available at an additional cost to the tenant.

The office features a spacious open-plan area complemented by four private glass-partitioned offices, making it ideal for a collaborative yet private workspace. It includes an exclusive kitchenette area for staff convenience, is fully airconditioned for year-round comfort, and has access to communal rest rooms on each floor. The building is fibre-ready, ensuring high-speed internet connectivity for seamless business operations.