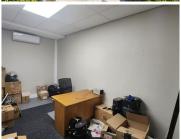

The office features a spacious open-plan area complemented by four private glass-partitioned offices, making it ideal for a collaborative yet private workspace. It includes an exclusive kitchenette area for staff convenience, is fully airconditioned for year-round comfort, and has access to communal rest rooms on each floor. The building is fibre-ready, ensuring high-speed internet connectivity for seamless business operations.