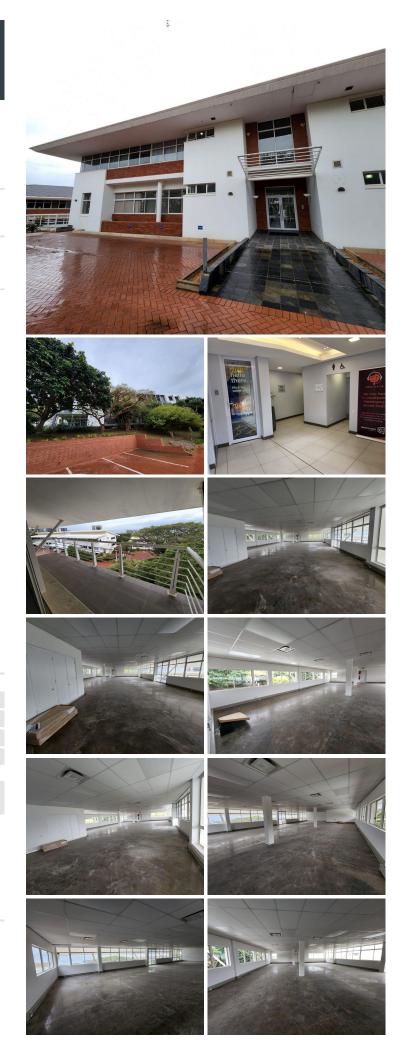

## 276 m<sup>2</sup>

Beautifully maintained and neat office is available to rent for R40,020.00pm excluding VAT and utilities. Measuring approximately 276sqm. Situated in a highly secure area, with controlled access.

Office has a lovely neat modern kitchenette for communal usage. The office has air-conditioner in them, with fibre connection. Big glass windows offer wonderful natural lightening. Balcony access from offices with a serene view.

#### **Gross Monthly Rental** Lease Period **Available From**

R40,020 Ex Vat Negotiable Immediately

| Floor Size m <sup>2</sup> | 276             | Security         | Yes |
|---------------------------|-----------------|------------------|-----|
| Parking Bays              | -               | Air Conditioning | Yes |
| Title                     | Sectional Title | Generator        | -   |
| Zoning                    | Commercial      | Fibre            | -   |