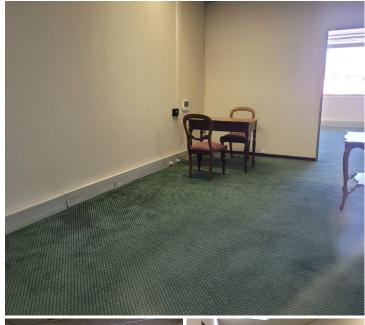

# 8,180 pm

Prime Office Space to Let in Umhlanga - 49.58m<sup>2</sup>

## 🐔 50 m²

Welcome to an exceptional office space in the heart of Umhlanga, offering 49.58m<sup>2</sup> of modern and versatile work area. This prime location is designed to cater to all your business needs, providing the perfect blend of functionality and convenience.

#### Key Features:

Spacious Layout: 49.58m<sup>2</sup> of well-designed office space, adaptable to various business requirements.

Modern Amenities: Equipped with essential facilities to support a productive work environment.