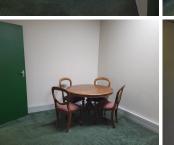

# 8,180 pm

Prime Office Space to Let in Umhlanga - 49.58m<sup>2</sup>

## 🐔 50 m²

Welcome to an exceptional office space in the heart of Umhlanga, offering 49.58m<sup>2</sup> of modern and versatile work area. This prime location is designed to cater to all your business needs, providing the perfect blend of functionality and convenience.

#### Key Features:

Spacious Layout: 49.58m<sup>2</sup> of well-designed office space, adaptable to various business requirements.

Modern Amenities: Equipped with essential facilities to support a productive work environment.