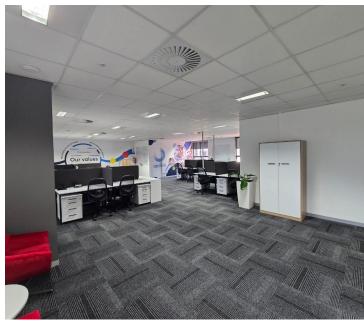

## 57,882 pm

Prime Office Space Available for Lease in Umhlanga

288 m<sup>2</sup>

Discover the perfect setting for your business in this 288.69m² office space located in the vibrant commercial hub of Umhlanga. This sophisticated office features modern amenities, including a private bathroom, an en-suite kitchen, and comprehensive servicing to meet all your business needs. With 24-hour security, surveillance cameras, and elevator access, you'll enjoy a seamless, secure work environment. The office is designed for efficiency, incorporating energy-saving features and ample parking for staff and visitors alike.

Positioned with easy access to major highways, this office also boasts breathtaking ocean views, creating a productive and inspiring workspace.

Umhlanga is one of the most sought-after commercial nodes in South Africa, renowned for its thriving business community and prestigious address. Home to high-profile companies, financial institutions, and popular retail centers, Umhlanga offers excellent networking opportunities and a range of upscale amenities. With close proximity to King Shaka International Airport, your business gains effortless access to national and international destinations.

GresssoMonthly Rental R57,882 Ex Vat Lease Period Negotiable Available From Immediately

| Floor Size m <sup>2</sup> | 288        | Security         | Yes |
|---------------------------|------------|------------------|-----|
| Parking Bays              | -          | Air Conditioning | -   |
| Title                     | -          | Generator        | -   |
| Zoning                    | Commercial | Fibre            | -   |