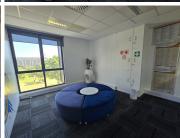

## 57,882 pm

Prime Office Space Available for Lease in Umhlanga

288 m<sup>2</sup>

Discover the perfect setting for your business in this 288.69m² office space located in the vibrant commercial hub of Umhlanga. This sophisticated office features modern amenities, including a private bathroom, an en-suite kitchen, and comprehensive servicing to meet all your business needs. With 24-hour security, surveillance cameras, and elevator access, you'll enjoy a seamless, secure work environment. The office is designed for efficiency, incorporating energy-saving features and ample parking for staff and visitors alike.

Positioned with easy access to major highways, this office also boasts breathtaking ocean views, creating a productive and inspiring workspace.

Umhlanga is one of the most sought-after commercial nodes in South Africa, renowned for its thriving business community and prestigious address. Home to high-profile companies, financial institutions, and popular retail centers, Umhlanga offers excellent networking opportunities and a range of upscale amenities. With close proximity to King Shaka International Airport, your business gains effortless access to national and international destinations.