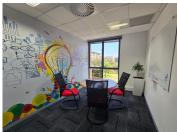

## 57,882 pm

Prime Office Space Available for Lease in Umhlanga

288 m<sup>2</sup>

Discover the perfect setting for your business in this 288.69m² office space located in the vibrant commercial hub of Umhlanga. This sophisticated office features modern amenities, including a private bathroom, an en-suite kitchen, and comprehensive servicing to meet all your business needs. With 24-hour security, surveillance cameras, and elevator access, you'll enjoy a seamless, secure work environment. The office is designed for efficiency, incorporating energy-saving features and ample parking for staff and visitors alike.