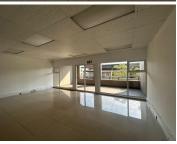

## 11,460 pm

Prime Office Space To Let | Umhlanga Ridge

60 m<sup>2</sup>

This office space, sized at 60 square meters, is available for rent at R11,460 per month, excluding VAT. Featuring an open-plan layout, it offers flexibility in office arrangement to suit various business needs.

Additionally, it comes with the added amenity of a balcony, providing tenants with outdoor space to enjoy breaks, meetings, or simply to relax and take in the surroundings.

With its versatile layout and outdoor area, this office space offers a comfortable and functional workspace for businesses looking for both indoor and outdoor work environments.