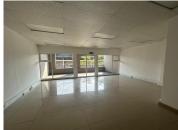

## 11,460 pm

Prime Office Space To Let | Umhlanga Ridge

60 m<sup>2</sup>

This office space, sized at 60 square meters, is available for rent at R11,460 per month, excluding VAT. Featuring an open-plan layout, it offers flexibility in office arrangement to suit various business needs.

Additionally, it comes with the added amenity of a balcony, providing tenants with outdoor space to enjoy breaks, meetings, or simply to relax and take in the surroundings.

With its versatile layout and outdoor area, this office space offers a comfortable and functional workspace for businesses looking for both indoor and outdoor work environments.