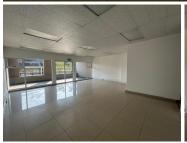

## 11,460 pm

Prime Office Space To Let | Umhlanga Ridge

60 m<sup>2</sup>

This office space, sized at 60 square meters, is available for rent at R11,460 per month, excluding VAT. Featuring an open-plan layout, it offers flexibility in office arrangement to suit various business needs.

Additionally, it comes with the added amenity of a balcony, providing tenants with outdoor space to enjoy breaks, meetings, or simply to relax and take in the surroundings.

With its versatile layout and outdoor area, this office space offers a comfortable and functional workspace for businesses looking for both indoor and outdoor work environments.