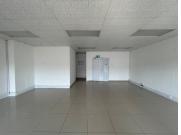

## 11,460 pm

Prime Office Space To Let | Umhlanga Ridge

60 m<sup>2</sup>

This office space, sized at 60 square meters, is available for rent at R11,460 per month, excluding VAT. Featuring an open-plan layout, it offers flexibility in office arrangement to suit various business needs.

Additionally, it comes with the added amenity of a balcony, providing tenants with outdoor space to enjoy breaks, meetings, or simply to relax and take in the surroundings.

With its versatile layout and outdoor area, this office space offers a comfortable and functional workspace for businesses looking for both indoor and outdoor work environments.