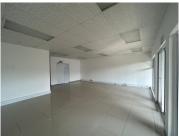

## 11,460 pm

Prime Office Space To Let | Umhlanga Ridge

60 m<sup>2</sup>

This office space, sized at 60 square meters, is available for rent at R11,460 per month, excluding VAT. Featuring an open-plan layout, it offers flexibility in office arrangement to suit various business needs.

Additionally, it comes with the added amenity of a balcony, providing tenants with outdoor space to enjoy breaks, meetings, or simply to relax and take in the surroundings.

With its versatile layout and outdoor area, this office space offers a comfortable and functional workspace for businesses looking for both indoor and outdoor work environments.