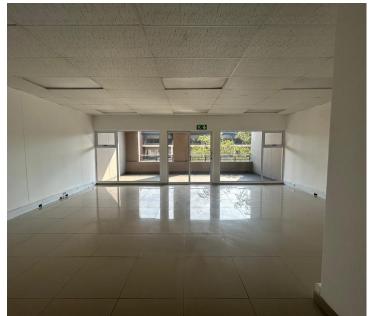

## 11,460 pm

Prime Office Space To Let | Umhlanga Ridge

60 m<sup>2</sup>

This office space, sized at 60 square meters, is available for rent at R11,460 per month, excluding VAT. Featuring an open-plan layout, it offers flexibility in office arrangement to suit various business needs.

Additionally, it comes with the added amenity of a balcony, providing tenants with outdoor space to enjoy breaks, meetings, or simply to relax and take in the surroundings.

With its versatile layout and outdoor area, this office space offers a comfortable and functional workspace for businesses looking for both indoor and outdoor work environments.