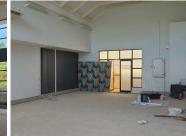

## 111 m<sup>2</sup>

Looking for the perfect office space in one of Durban's most vibrant and sought-after business hubs? Look no further! This exceptional 111m² office offers everything you need to elevate your business. Situated on the top floor, this office boasts an abundance of natural light, creating an inspiring and energizing environment for your team.

111m2 of prime office space on the top floor

Breathtaking natural light pouring through expansive windows

Close to all amenities, including shops, restaurants, and transport links

High visibility and accessibility in a busy, thriving business hub