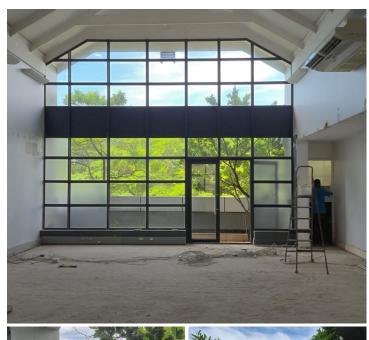

## 111 m<sup>2</sup>

Looking for the perfect office space in one of Durban's most vibrant and sought-after business hubs? Look no further! This exceptional 111m² office offers everything you need to elevate your business. Situated on the top floor, this office boasts an abundance of natural light, creating an inspiring and energizing environment for your team.

The space is designed with modern finishes, providing a sleek and professional setting, ideal for businesses looking to make a strong impression. Whether you're a startup, growing enterprise, or established brand, this versatile space can be tailored to your needs.

111m2 of prime office space on the top floor

Breathtaking natural light pouring through expansive windows

Close to all amenities, including shops, restaurants, and transport links

High visibility and accessibility in a busy, thriving business hub