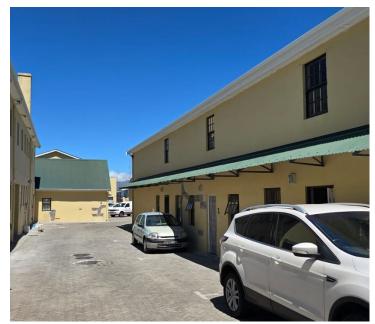

## R2,200,000

WITKIN PARK | WAREHOUSE FOR SALE | WYNBERG | 254m<sup>2</sup>

254 m<sup>2</sup>

Situated in the heart of Wynberg, this 254m² warehouse is available for sale within a secure industrial park. The unit is well-maintained and designed for versatility, featuring a combination of showroom, office, and warehouse space. A roller shutter door provides seamless access for loading and deliveries, while the layout includes a dedicated kitchen and bathroom, ensuring convenience for daily operations.

This is an excellent opportunity for businesses or investors looking to secure property. The secure park offers a central location, easy access to major transport routes and surrounding amenities.

Sale Price R2,200,000 Ex Vat