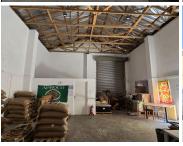

## R2,200,000

WITKIN PARK | WAREHOUSE FOR SALE | WYNBERG | 254m<sup>2</sup>

254 m<sup>2</sup>

Situated in the heart of Wynberg, this 254m² warehouse is available for sale within a secure industrial park. The unit is well-maintained and designed for versatility, featuring a combination of showroom, office, and warehouse space. A roller shutter door provides seamless access for loading and deliveries, while the layout includes a dedicated kitchen and bathroom, ensuring convenience for daily operations.

This is an excellent opportunity for businesses or investors looking to secure property. The secure park offers a central location, easy access to major transport routes and surrounding amenities.

Sale Price R2,200,000 Ex Vat