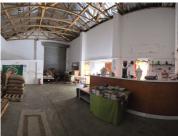

## R2,200,000

WITKIN PARK | WAREHOUSE FOR SALE | WYNBERG | 254m<sup>2</sup>

254 m<sup>2</sup>

Situated in the heart of Wynberg, this 254m² warehouse is available for sale within a secure industrial park. The unit is well-maintained and designed for versatility, featuring a combination of showroom, office, and warehouse space. A roller shutter door provides seamless access for loading and deliveries, while the layout includes a dedicated kitchen and bathroom, ensuring convenience for daily operations.