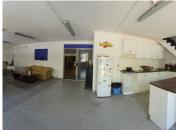

## R2,200,000

WITKIN PARK | WAREHOUSE FOR SALE | WYNBERG | 254m<sup>2</sup>

254 m<sup>2</sup>

Situated in the heart of Wynberg, this 254m² warehouse is available for sale within a secure industrial park. The unit is well-maintained and designed for versatility, featuring a combination of showroom, office, and warehouse space. A roller shutter door provides seamless access for loading and deliveries, while the layout includes a dedicated kitchen and bathroom, ensuring convenience for daily operations.