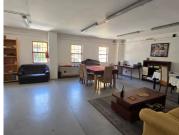

## R2,200,000

WITKIN PARK | WAREHOUSE FOR SALE | WYNBERG | 254m<sup>2</sup>

254 m<sup>2</sup>

Situated in the heart of Wynberg, this 254m² warehouse is available for sale within a secure industrial park. The unit is well-maintained and designed for versatility, featuring a combination of showroom, office, and warehouse space. A roller shutter door provides seamless access for loading and deliveries, while the layout includes a dedicated kitchen and bathroom, ensuring convenience for daily operations.