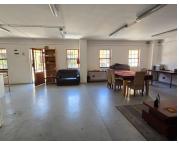

## R2,200,000

WITKIN PARK | WAREHOUSE FOR SALE | WYNBERG | 254m<sup>2</sup>

254 m<sup>2</sup>

Situated in the heart of Wynberg, this 254m² warehouse is available for sale within a secure industrial park. The unit is well-maintained and designed for versatility, featuring a combination of showroom, office, and warehouse space. A roller shutter door provides seamless access for loading and deliveries, while the layout includes a dedicated kitchen and bathroom, ensuring convenience for daily operations.