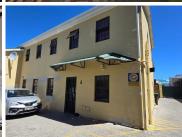

## R2,200,000

WITKIN PARK | WAREHOUSE FOR SALE | WYNBERG | 254m<sup>2</sup>

254 m<sup>2</sup>

Situated in the heart of Wynberg, this 254m² warehouse is available for sale within a secure industrial park. The unit is well-maintained and designed for versatility, featuring a combination of showroom, office, and warehouse space. A roller shutter door provides seamless access for loading and deliveries, while the layout includes a dedicated kitchen and bathroom, ensuring convenience for daily operations.

This is an excellent opportunity for businesses or investors looking to secure property. The secure park offers a central location, easy access to major transport routes and surrounding amenities.

Sale Price R2,200,000 Ex Vat