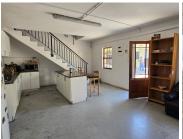

## R2,200,000

WITKIN PARK | WAREHOUSE FOR SALE | WYNBERG | 254m<sup>2</sup>

254 m<sup>2</sup>

Situated in the heart of Wynberg, this 254m² warehouse is available for sale within a secure industrial park. The unit is well-maintained and designed for versatility, featuring a combination of showroom, office, and warehouse space. A roller shutter door provides seamless access for loading and deliveries, while the layout includes a dedicated kitchen and bathroom, ensuring convenience for daily operations.