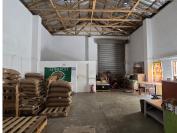

## R2,200,000

WITKIN PARK | WAREHOUSE FOR SALE | WYNBERG | 254m<sup>2</sup>

254 m<sup>2</sup>

Situated in the heart of Wynberg, this 254m² warehouse is available for sale within a secure industrial park. The unit is well-maintained and designed for versatility, featuring a combination of showroom, office, and warehouse space. A roller shutter door provides seamless access for loading and deliveries, while the layout includes a dedicated kitchen and bathroom, ensuring convenience for daily operations.

This is an excellent opportunity for businesses or investors looking to secure property. The secure park offers a central location, easy access to major transport routes and surrounding amenities.

Sale Price R2,200,000 Ex Vat