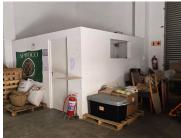

## R2,200,000

WITKIN PARK | WAREHOUSE FOR SALE | WYNBERG | 254m<sup>2</sup>

254 m<sup>2</sup>

Situated in the heart of Wynberg, this 254m² warehouse is available for sale within a secure industrial park. The unit is well-maintained and designed for versatility, featuring a combination of showroom, office, and warehouse space. A roller shutter door provides seamless access for loading and deliveries, while the layout includes a dedicated kitchen and bathroom, ensuring convenience for daily operations.