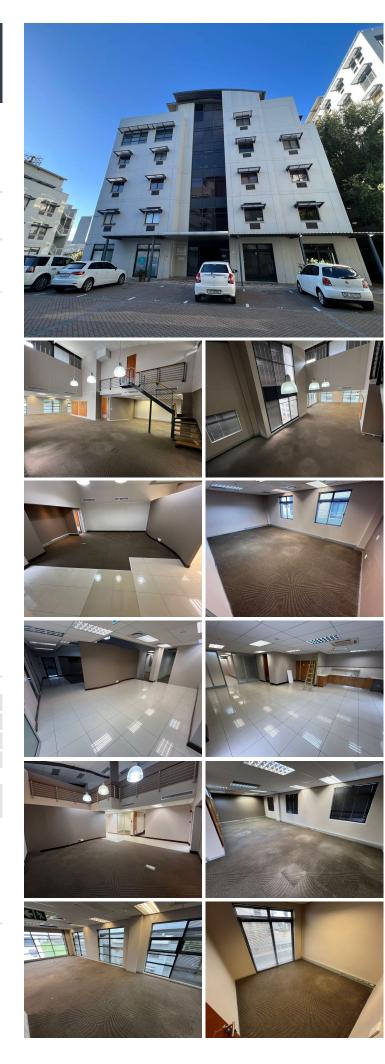

## 🐔 584 m²

This premium office space available To Let offers a sleek and spacious open-plan layout, enhanced by several private offices ideal for focused work or meetings. The premises are kept in excellent condition and benefit from round-the-clock security, fostering a safe and professional business setting. A stylish reception area welcomes visitors and leads into the fully carpeted interior, while air conditioning throughout ensures a consistently comfortable working environment.

One of the standout features is the presence of a backup generator, ensuring seamless business continuity during power disruptions. The office enjoys abundant natural light, contributing to a bright and energising atmosphere. Secure basement parking is provided for convenience, and tenants have the rare opportunity to overlook the Bellville Velodrome Sports facility. For those seeking additional outdoor space, a 75 sqm balcony is available at R60/ sqm. Shared bathrooms on each level add to the overall functionality of this well-positioned Tyger Valley office space.