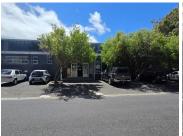

## 145,920 pm

INDUSTRIAL PREMISES TO RENT IN WARRINGTON ROAD, CLAREMONT | 1216m<sup>2</sup>

1216 m<sup>2</sup>

Ideally located industrial premises available to let in Warrington Road, Claremont.

Currently configured to accommodate warehouse, showroom and office space. This property is ideally located within close proximity to Access Park and allows for good exposure to passing traffic.

Fibre ready and within close proximity to the M5 and public transport.

Ample parking available onsite

Gross Monthly Rental Lease Period Available From R145,920 Ex Vat Negotiable Immediately

| Floor Size m <sup>2</sup> | 1216       | Security         | - |
|---------------------------|------------|------------------|---|
| Parking Bays              | -          | Air Conditioning | - |
| Title                     | -          | Generator        | - |
| Zoning                    | Industrial | Fibre            | - |