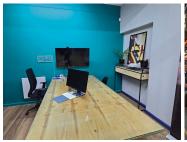

## 145,920 pm

INDUSTRIAL PREMISES TO RENT IN WARRINGTON ROAD, CLAREMONT | 1216m<sup>2</sup>

1216 m<sup>2</sup>

Ideally located industrial premises available to let in Warrington Road, Claremont.

Currently configured to accommodate warehouse, showroom and office space. This property is ideally located within close proximity to Access Park and allows for good exposure to passing traffic.

Fibre ready and within close proximity to the M5 and public transport.

Ample parking available onsite

Gross Monthly Rental Lease Period Available From R145,920 Ex Vat Negotiable Immediately

| Floor Size m <sup>2</sup> | 1216       | Security         | - |
|---------------------------|------------|------------------|---|
| Parking Bays              | -          | Air Conditioning | - |
| Title                     | -          | Generator        | - |
| Zoning                    | Industrial | Fibre            | - |