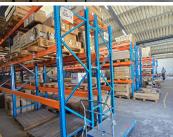

## 145,920 pm

INDUSTRIAL PREMISES TO RENT IN WARRINGTON ROAD, CLAREMONT | 1216m<sup>2</sup>

1216 m<sup>2</sup>

Ideally located industrial premises available to let in Warrington Road, Claremont.

Currently configured to accommodate warehouse, showroom and office space. This property is ideally located within close proximity to Access Park and allows for good exposure to passing traffic.

Fibre ready and within close proximity to the M5 and public transport.

Ample parking available onsite

Gross Monthly Rental Lease Period Available From R145,920 Ex Vat Negotiable Immediately

| Floor Size m <sup>2</sup> | 1216       | Security         | - |
|---------------------------|------------|------------------|---|
| Parking Bays              | -          | Air Conditioning | - |
| Title                     | -          | Generator        | - |
| Zoning                    | Industrial | Fibre            | - |