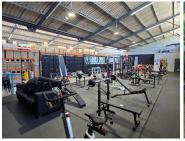

## 145,920 pm

INDUSTRIAL PREMISES TO RENT IN WARRINGTON ROAD, CLAREMONT | 1216m<sup>2</sup>

1216 m<sup>2</sup>

Ideally located industrial premises available to let in Warrington Road, Claremont.

Currently configured to accommodate warehouse, showroom and office space. This property is ideally located within close proximity to Access Park and allows for good exposure to passing traffic.

Fibre ready and within close proximity to the M5 and public transport.

Ample parking available onsite

Gross Monthly Rental Lease Period Available From R145,920 Ex Vat Negotiable Immediately

| Floor Size m <sup>2</sup> | 1216       | Security         | - |
|---------------------------|------------|------------------|---|
| Parking Bays              | -          | Air Conditioning | - |
| Title                     | -          | Generator        | - |
| Zoning                    | Industrial | Fibre            | - |