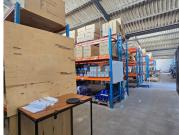

## 145,920 pm

INDUSTRIAL PREMISES TO RENT IN WARRINGTON ROAD, CLAREMONT | 1216m<sup>2</sup>

1216 m<sup>2</sup>

Ideally located industrial premises available to let in Warrington Road, Claremont.

Currently configured to accommodate warehouse, showroom and office space. This property is ideally located within close proximity to Access Park and allows for good exposure to passing traffic.

Fibre ready and within close proximity to the M5 and public transport.

Ample parking available onsite

Gross Monthly Rental Lease Period Available From R145,920 Ex Vat Negotiable Immediately

| Floor Size m <sup>2</sup> | 1216       | Security         | - |
|---------------------------|------------|------------------|---|
| Parking Bays              | -          | Air Conditioning | - |
| Title                     | -          | Generator        | - |
| Zoning                    | Industrial | Fibre            | - |