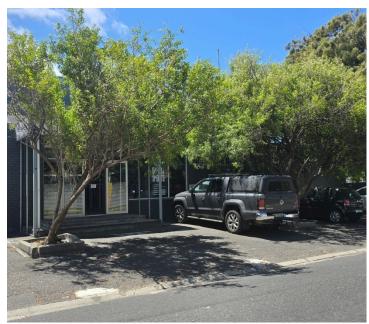

## 145,920 pm

INDUSTRIAL PREMISES TO RENT IN WARRINGTON ROAD, CLAREMONT | 1216m<sup>2</sup>

1216 m<sup>2</sup>

Ideally located industrial premises available to let in Warrington Road, Claremont.

Currently configured to accommodate warehouse, showroom and office space. This property is ideally located within close proximity to Access Park and allows for good exposure to passing traffic.

Fibre ready and within close proximity to the M5 and public transport.

Ample parking available onsite

Gross Monthly Rental Lease Period Available From R145,920 Ex Vat Negotiable Immediately

| Floor Size m <sup>2</sup> | 1216       | Security         | - |
|---------------------------|------------|------------------|---|
| Parking Bays              | -          | Air Conditioning | - |
| Title                     | -          | Generator        | - |
| Zoning                    | Industrial | Fibre            | - |