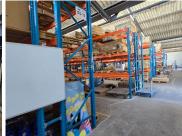

## 145,920 pm

INDUSTRIAL PREMISES TO RENT IN WARRINGTON ROAD, CLAREMONT | 1216m<sup>2</sup>

1216 m<sup>2</sup>

Ideally located industrial premises available to let in Warrington Road, Claremont.

Currently configured to accommodate warehouse, showroom and office space. This property is ideally located within close proximity to Access Park and allows for good exposure to passing traffic.

Fibre ready and within close proximity to the M5 and public transport.

Ample parking available onsite

Gross Monthly Rental Lease Period Available From R145,920 Ex Vat Negotiable Immediately

| Floor Size m <sup>2</sup> | 1216       | Security         | - |
|---------------------------|------------|------------------|---|
| Parking Bays              | -          | Air Conditioning | - |
| Title                     | -          | Generator        | - |
| Zoning                    | Industrial | Fibre            | - |