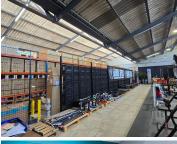

## 145,920 pm

INDUSTRIAL PREMISES TO RENT IN WARRINGTON ROAD, CLAREMONT | 1216m<sup>2</sup>

1216 m<sup>2</sup>

Ideally located industrial premises available to let in Warrington Road, Claremont.

Currently configured to accommodate warehouse, showroom and office space. This property is ideally located within close proximity to Access Park and allows for good exposure to passing traffic.

Fibre ready and within close proximity to the M5 and public transport.

Ample parking available onsite

Gross Monthly Rental Lease Period Available From R145,920 Ex Vat Negotiable Immediately

| Floor Size m <sup>2</sup> | 1216       | Security         | - |
|---------------------------|------------|------------------|---|
| Parking Bays              | -          | Air Conditioning | - |
| Title                     | -          | Generator        | - |
| Zoning                    | Industrial | Fibre            | - |