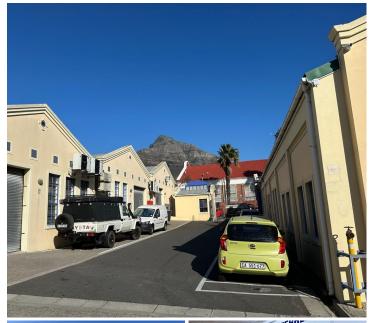

## 140 m<sup>2</sup>

Located in the highly sought-after St Michael's Park in Observatory, this versatile warehouse/office unit offers a prime location coupled with robust features to support your business operations. The facility benefits from 24-hour security, ensuring the safety and security of your assets around the clock. Its strategic positioning within Observatory allows easy access to public transport, making it convenient for employees and clients alike.

Designed to accommodate diverse industrial needs, the unit boasts excellent truck access, facilitating smooth and efficient logistics and deliveries. Whether you require space for warehousing, distribution, or office use, this unit provides a flexible solution in a well-connected and secure industrial park. St Michael's Park is the ideal setting for businesses seeking a reliable and accessible base in a vibrant commercial hub.