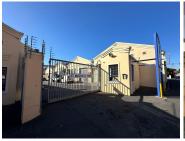

## 140 m<sup>2</sup>

Located in the highly sought-after St Michael's Park in Observatory, this versatile warehouse/office unit offers a prime location coupled with robust features to support your business operations. The facility benefits from 24-hour security, ensuring the safety and security of your assets around the clock. Its strategic positioning within Observatory allows easy access to public transport, making it convenient for employees and clients alike.

Designed to accommodate diverse industrial needs, the unit boasts excellent truck access, facilitating smooth and efficient logistics and deliveries. Whether you require space for warehousing, distribution, or office use, this unit provides a flexible solution in a well-connected and secure industrial park. St Michael's Park is the ideal setting for businesses seeking a reliable and accessible base in a vibrant commercial hub.