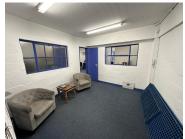

## 140 m<sup>2</sup>

Located in the highly sought-after St Michael's Park in Observatory, this versatile warehouse/office unit offers a prime location coupled with robust features to support your business operations. The facility benefits from 24-hour security, ensuring the safety and security of your assets around the clock. Its strategic positioning within Observatory allows easy access to public transport, making it convenient for employees and clients alike.

Designed to accommodate diverse industrial needs, the unit boasts excellent truck access, facilitating smooth and efficient logistics and deliveries. Whether you require space for warehousing, distribution, or office use, this unit provides a flexible solution in a well-connected and secure industrial park. St Michael's Park is the ideal setting for businesses seeking a reliable and accessible base in a vibrant commercial hub.