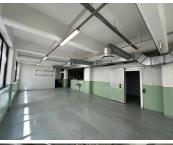

## **6** 400 m<sup>2</sup>

Located on Brickfield Road in the bustling industrial hub of Salt River, this versatile industrial space offers an excellent opportunity for businesses seeking a well-connected and secure premises. The property features high ceilings, ample natural light, and a spacious open-plan layout. Easy access is provided via a large roller shutter door, allowing for seamless loading and offloading. Additionally, the space is equipped with three-phase power, catering to a variety of industrial needs.