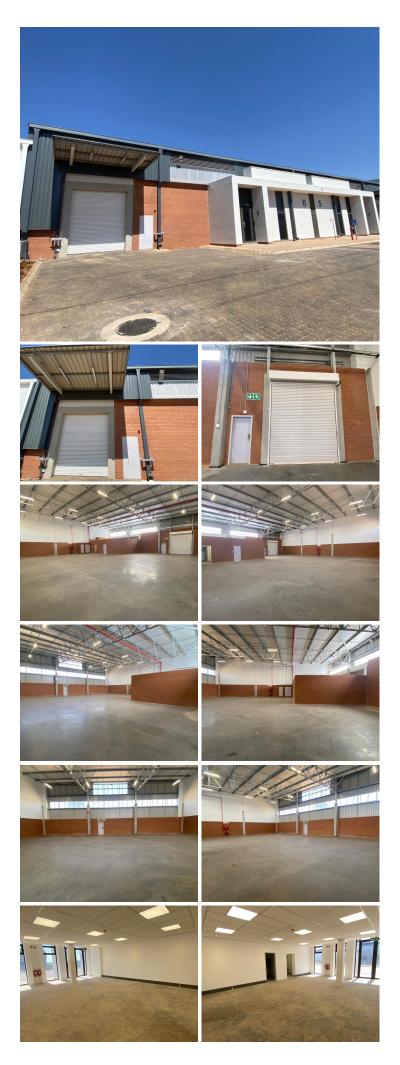

## 🐔 495 m²

ECO GLADES 3 | 495 SQUARE METER WAREHOUSE TO LET | WITCH-HAZEL AVENUE | ECO PARK ESTATE | CENTURION

Highveld is a popular business hub located within the greater Centurion area. This new development space is situated within the multi-tenanted Eco Glades 3 based on Witch-Hazel Avenue in Eco Park Estate, Centurion. This property offers a good building height, roller shutter doors, and covered loading areas, and many more to come. This unit also offers 7 open parking bays at an additional cost. The unit consists out of a 410 square meter warehouse segment, and an 85 square meter office compartment.

| Gross Monthly Rental | R66,894 Ex Vat |  |
|----------------------|----------------|--|
| Lease Period         | Negotiable     |  |
| Available From       | Immediately    |  |

| Floor Size m <sup>2</sup> | 495        | Security         | Yes |
|---------------------------|------------|------------------|-----|
| Parking Bays              | 7.0        | Air Conditioning | -   |
| Title                     | -          | Generator        | -   |
| Zoning                    | Industrial | Fibre            | -   |