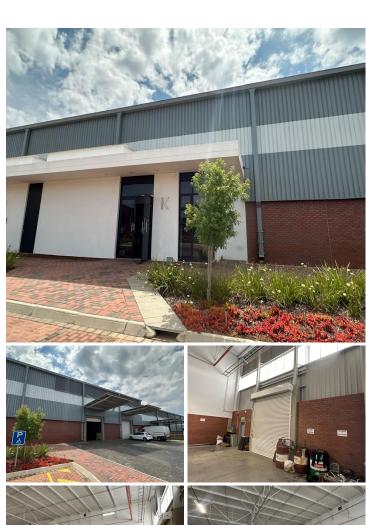

## 149,779 pm

GUERNSEY BUSINESS PARK| SALTUS STREET| IRENE

1227 m<sup>2</sup>

GUERNSEY BUSINESS PARK| 1,227 SQUARE METER WAREHOUSE TO LET| GUERNSEY BUSINESS PARK| IRENE

Irene is a top-tier business pocket located within premier Centurion area. Guernsey Business Park is a new industrial business park currently in the process of development, Guernsey Business Park is situated on Saltus Street established in Irene, based in Centurion. This unit comprises out of a 1,027sqm warehouse with a 200square meter office space. The warehouse consists of an open plan work floor with a storage area and a dispatch area. This unit has been equipped with 80 Amps three phase power along with, 2 roller shutter doors, a mezzanine floor, concrete flooring and good height to eaves. The office compartment consists of a reception area and an open place office area which provides a vast working environment. The unit will also have a kitchen and ablutions available. This office space will promote natural lighting with modern fixtures and finishes to create a modern corporate environment.

Guernsey Business Park will have 24-hour security with an accesscontrolled entrance and exit points. The park has great visibility along the R21...

Gross Monthly Rental R149,779 Ex Vat Lease Period Negotiable Available From Immediately

| Floor Size m <sup>2</sup> | 1227       | Security         | Yes |
|---------------------------|------------|------------------|-----|
| Parking Bays              | 15.0       | Air Conditioning | Yes |
| Title                     | -          | Generator        | -   |
| Zoning                    | Industrial | Fibre            | -   |