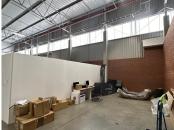

## 149,779 pm

GUERNSEY BUSINESS PARK| SALTUS STREET| IRENE

1227 m<sup>2</sup>

GUERNSEY BUSINESS PARK| 1,227 SQUARE METER WAREHOUSE TO LET| GUERNSEY BUSINESS PARK| IRENE

Irene is a top-tier business pocket located within premier Centurion area. Guernsey Business Park is a new industrial business park currently in the process of development, Guernsey Business Park is situated on Saltus Street established in Irene, based in Centurion. This unit comprises out of a 1,027sqm warehouse with a 200square meter office space. The warehouse consists of an open plan work floor with a storage area and a dispatch area. This unit has been equipped with 80 Amps three phase power along with, 2 roller shutter doors, a mezzanine floor, concrete flooring and good height to eaves. The office compartment consists of a reception area and an open place office area which provides a vast working environment. The unit will also have a kitchen and ablutions available. This office space will promote natural lighting with modern fixtures and finishes to create a modern corporate environment.