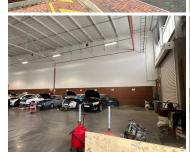

## 149,779 pm

GUERNSEY BUSINESS PARK| SALTUS STREET| IRENE

1227 m<sup>2</sup>

GUERNSEY BUSINESS PARK| 1,227 SQUARE METER WAREHOUSE TO LET| GUERNSEY BUSINESS PARK| IRENE

Irene is a top-tier business pocket located within premier Centurion area. Guernsey Business Park is a new industrial business park currently in the process of development, Guernsey Business Park is situated on Saltus Street established in Irene, based in Centurion. This unit comprises out of a 1,027sqm warehouse with a 200square meter office space. The warehouse consists of an open plan work floor with a storage area and a dispatch area. This unit has been equipped with 80 Amps three phase power along with, 2 roller shutter doors, a mezzanine floor, concrete flooring and good height to eaves. The office compartment consists of a reception area and an open place office area which provides a vast working environment. The unit will also have a kitchen and ablutions available. This office space will promote natural lighting with modern fixtures and finishes to create a modern corporate environment.