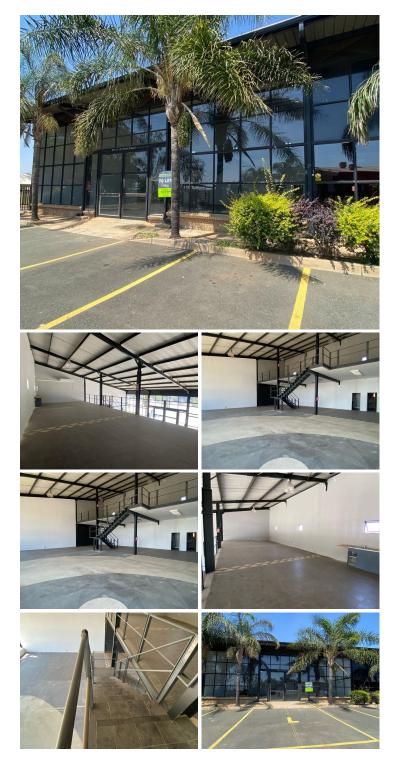

## 🔏 335 m²

PLUM COURT | 335 SQUARE METER RETAIL SPACE TO LET | FREIGHT ROAD | LOUWLARDIA | CENTURION

Louwlardia is a prime industrial district located within the well established Centurion area. This modern showroom space is situated within the multi-tenanted Plum Court, based on Freight Road in Louwlardia, Centurion. This modern showroom space offers versatility as it has multi-use available such as retail showroom use. The neat showroom space comprises out of a spacious open plan showroom complete with a mezzanine floor with great display windows. The landlord will also be willing to assist with a tenant installation allowance dependent on the lease agreement.

The showroom comprises out of a spacious open floor layout and is white box. This unit showcases a modern, up scale facade featuring large tinted windows which provide ample natural light as well as an open working environment for tenants. The open floor area comprises out of a mezzanine floor, a balcony, 1 dedicated kitchen area and 2 sets of ablution blocks for staff.