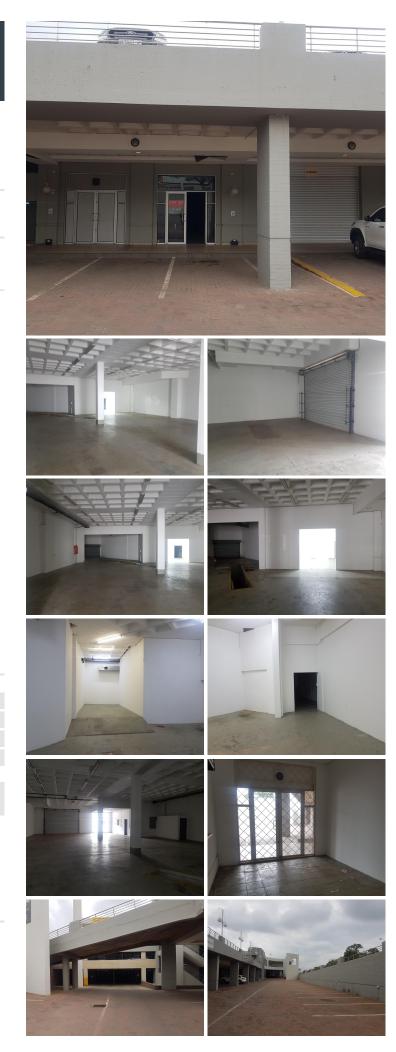

## 🔏 599 m²

This warehouse is located in the Hatfield Corner Complex with excellent exposure to main roads. It is based close to the Highway with easy access and plenty of other amenities. This space has a special zoning certificate which gives the property mixed use for any business. It has twenty four hour security and controlled access.

This neat mixed use center is comprised of offices, retail space, warehouse space and a workshop area. The warehouse and workshop area is based on the lower ground with plenty of branding space and great exposure. It offers a reception area, offices, a working pit and a car wash space with two roller shutter doors and ablutions.

#### Gross Monthly Rental Lease Period Available From

R41,930 Ex Vat 36 months Immediately

| Floor Size m <sup>2</sup> | 599             | Security         | Yes |
|---------------------------|-----------------|------------------|-----|
| Parking Bays              | -               | Air Conditioning | -   |
| Title                     | Sectional Title | Generator        | -   |
| Zoning                    | Industrial      | Fibre            | -   |