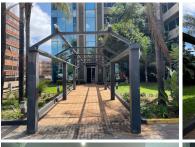

## 618 m<sup>2</sup>

This glass paned office building located in the heart of Ferndale, with shiny tiled interior with neat finishes. The property has 24-hour onsite security with CCTV cameras and is access controlled, with an elevator. This office unit is a grey box with the landlord willing to spec it out to tenant's requirements.

This office is located on the fifth floor. It houses it's own ablution facilities and kitchen. The parking bays are R450 excluding VAT. The property is located in close proximity to the Land Claims court; Randburg taxi rank; and Randburg Square.