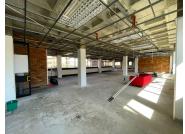

## 618 m<sup>2</sup>

This glass paned office building located in the heart of Ferndale, with shiny tiled interior with neat finishes. The property has 24-hour onsite security with CCTV cameras and is access controlled, with an elevator. This office unit is a grey box with the landlord willing to spec it out to tenant's requirements.

This office is located on the fifth floor. It houses it's own ablution facilities and kitchen. The parking bays are R450 excluding VAT. The property is located in close proximity to the Land Claims court; Randburg taxi rank; and Randburg Square.