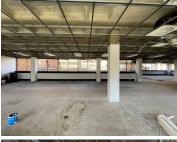

## 618 m<sup>2</sup>

This glass paned office building located in the heart of Ferndale, with shiny tiled interior with neat finishes. The property has 24-hour onsite security with CCTV cameras and is access controlled, with an elevator. This office unit is a grey box with the landlord willing to spec it out to tenant's requirements.

This office is located on the fifth floor. It houses it's own ablution facilities and kitchen. The parking bays are R450 excluding VAT. The property is located in close proximity to the Land Claims court; Randburg taxi rank; and Randburg Square.