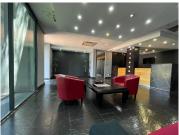

## 618 m<sup>2</sup>

This glass paned office building located in the heart of Ferndale, with shiny tiled interior with neat finishes. The property has 24-hour onsite security with CCTV cameras and is access controlled, with an elevator. This office unit is a grey box with the landlord willing to spec it out to tenant's requirements.

This office is located on the fifth floor. It houses it's own ablution facilities and kitchen. The parking bays are R450 excluding VAT. The property is located in close proximity to the Land Claims court; Randburg taxi rank; and Randburg Square.