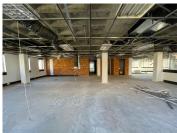

## 618 m<sup>2</sup>

This glass paned office building located in the heart of Ferndale, with shiny tiled interior with neat finishes. The property has 24-hour onsite security with CCTV cameras and is access controlled, with an elevator. This office unit is a grey box with the landlord willing to spec it out to tenant's requirements.

This office is located on the fifth floor. It houses it's own ablution facilities and kitchen. The parking bays are R450 excluding VAT. The property is located in close proximity to the Land Claims court; Randburg taxi rank; and Randburg Square.