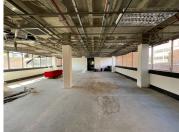

## 618 m<sup>2</sup>

This glass paned office building located in the heart of Ferndale, with shiny tiled interior with neat finishes. The property has 24-hour onsite security with CCTV cameras and is access controlled, with an elevator. This office unit is a grey box with the landlord willing to spec it out to tenant's requirements.

This office is located on the fifth floor. It houses it's own ablution facilities and kitchen. The parking bays are R450 excluding VAT. The property is located in close proximity to the Land Claims court; Randburg taxi rank; and Randburg Square.