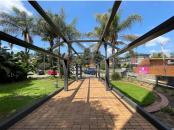

## 618 m<sup>2</sup>

This glass paned office building located in the heart of Ferndale, with shiny tiled interior with neat finishes. The property has 24-hour onsite security with CCTV cameras and is access controlled, with an elevator. This office unit is a grey box with the landlord willing to spec it out to tenant's requirements.

This office is located on the fifth floor. It houses it's own ablution facilities and kitchen. The parking bays are R450 excluding VAT. The property is located in close proximity to the Land Claims court; Randburg taxi rank; and Randburg Square.