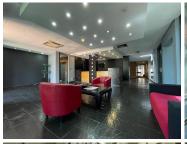

## 618 m<sup>2</sup>

This glass paned office building located in the heart of Ferndale, with shiny tiled interior with neat finishes. The property has 24-hour onsite security with CCTV cameras and is access controlled, with an elevator. This office unit is a grey box with the landlord willing to spec it out to tenant's requirements.