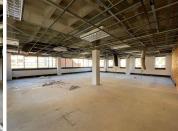

## 618 m<sup>2</sup>

This glass paned office building located in the heart of Ferndale, with shiny tiled interior with neat finishes. The property has 24-hour onsite security with CCTV cameras and is access controlled, with an elevator. This office unit is a grey box with the landlord willing to spec it out to tenant's requirements.

This office is located on the fifth floor. It houses it's own ablution facilities and kitchen. The parking bays are R450 excluding VAT. The property is located in close proximity to the Land Claims court; Randburg taxi rank; and Randburg Square.