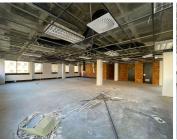

## 618 m<sup>2</sup>

This glass paned office building located in the heart of Ferndale, with shiny tiled interior with neat finishes. The property has 24-hour onsite security with CCTV cameras and is access controlled, with an elevator. This office unit is a grey box with the landlord willing to spec it out to tenant's requirements.

This office is located on the fifth floor. It houses it's own ablution facilities and kitchen. The parking bays are R450 excluding VAT. The property is located in close proximity to the Land Claims court; Randburg taxi rank; and Randburg Square.