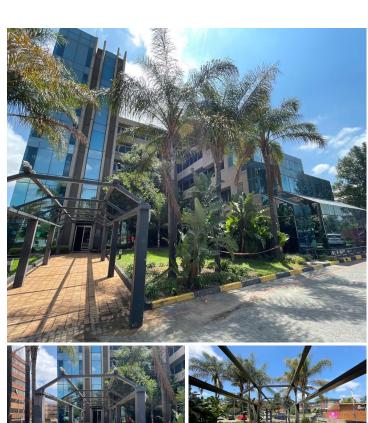

## 618 m<sup>2</sup>

This glass paned office building located in the heart of Ferndale, with shiny tiled interior with neat finishes. The property has 24-hour onsite security with CCTV cameras and is access controlled, with an elevator. This office unit is a grey box with the landlord willing to spec it out to tenant's requirements.

This office is located on the fifth floor. It houses it's own ablution facilities and kitchen. The parking bays are R450 excluding VAT. The property is located in close proximity to the Land Claims court; Randburg taxi rank; and Randburg Square.