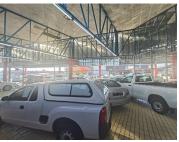

## R7,500,000

VOORTREKKER ROAD | CAR SHOWROOM FOR SALE | GOODWOOD | 2200m²

2200 m<sup>2</sup>

This high-exposure car showroom, situated on bustling Voortrekker Road, presents a rare opportunity for investors or owner-occupiers in the motor trade industry. The property boasts an expansive open-plan showroom, ideal for vehicle display, complemented by a security depot and dedicated vehicle storage area. A retail outlet component offers additional functionality and customer-facing space, making the premises well-suited for sales operations or accessory retail. The layout and visibility from Voortrekker Road ensure strong passing traffic and excellent branding potential.

The property also includes a well-appointed workshop and a useful storage component, accessible via a roller shutter door from a side street — providing seamless logistics and delivery access. The flexible layout allows for the premises to be enclosed into a fully functional retail warehouse, should the new owner desire an alternative use. Whether operating as a showroom, depot, or transitioning into a broader commercial use, this versatile space offers exceptional exposure and practical features in a sought-after location.