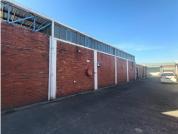

## R7,500,000

VOORTREKKER ROAD | CAR SHOWROOM FOR SALE | GOODWOOD | 2200m²

2200 m<sup>2</sup>

This high-exposure car showroom, situated on bustling Voortrekker Road, presents a rare opportunity for investors or owner-occupiers in the motor trade industry. The property boasts an expansive open-plan showroom, ideal for vehicle display, complemented by a security depot and dedicated vehicle storage area. A retail outlet component offers additional functionality and customer-facing space, making the premises well-suited for sales operations or accessory retail. The layout and visibility from Voortrekker Road ensure strong passing traffic and excellent branding potential.

The property also includes a well-appointed workshop and a useful storage component, accessible via a roller shutter door from a side street — providing seamless logistics and delivery access. The flexible layout allows for the premises to be enclosed into a fully functional retail warehouse, should the new owner desire an alternative use. Whether operating as a showroom, depot, or transitioning into a broader commercial use, this versatile space offers exceptional exposure and practical features in a sought-after location.