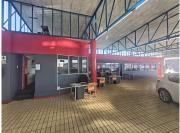

## R7,500,000

VOORTREKKER ROAD | CAR SHOWROOM FOR SALE | GOODWOOD | 2200m²

2200 m<sup>2</sup>

This high-exposure car showroom, situated on bustling Voortrekker Road, presents a rare opportunity for investors or owner-occupiers in the motor trade industry. The property boasts an expansive open-plan showroom, ideal for vehicle display, complemented by a security depot and dedicated vehicle storage area. A retail outlet component offers additional functionality and customer-facing space, making the premises well-suited for sales operations or accessory retail. The layout and visibility from Voortrekker Road ensure strong passing traffic and excellent branding potential.