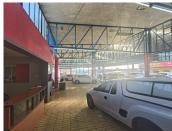

## R7,500,000

VOORTREKKER ROAD | CAR SHOWROOM FOR SALE | GOODWOOD | 2200m²

2200 m<sup>2</sup>

This high-exposure car showroom, situated on bustling Voortrekker Road, presents a rare opportunity for investors or owner-occupiers in the motor trade industry. The property boasts an expansive open-plan showroom, ideal for vehicle display, complemented by a security depot and dedicated vehicle storage area. A retail outlet component offers additional functionality and customer-facing space, making the premises well-suited for sales operations or accessory retail. The layout and visibility from Voortrekker Road ensure strong passing traffic and excellent branding potential.

The property also includes a well-appointed workshop and a useful storage component, accessible via a roller shutter door from a side street — providing seamless logistics and delivery access. The flexible layout allows for the premises to be enclosed into a fully functional retail warehouse, should the new owner desire an alternative use. Whether operating as a showroom, depot, or transitioning into a broader commercial use, this versatile space offers exceptional exposure and practical features in a sought-after location.