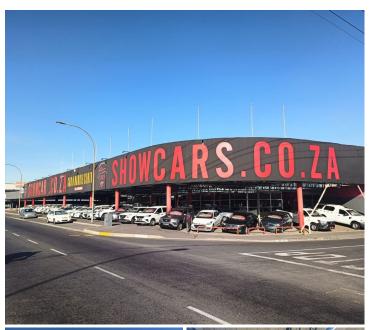

## R7,500,000

VOORTREKKER ROAD | CAR SHOWROOM FOR SALE | GOODWOOD | 2200m²

2200 m<sup>2</sup>

This high-exposure car showroom, situated on bustling Voortrekker Road, presents a rare opportunity for investors or owner-occupiers in the motor trade industry. The property boasts an expansive open-plan showroom, ideal for vehicle display, complemented by a security depot and dedicated vehicle storage area. A retail outlet component offers additional functionality and customer-facing space, making the premises well-suited for sales operations or accessory retail. The layout and visibility from Voortrekker Road ensure strong passing traffic and excellent branding potential.

The property also includes a well-appointed workshop and a useful storage component, accessible via a roller shutter door from a side street — providing seamless logistics and delivery access. The flexible layout allows for the premises to be enclosed into a fully functional retail warehouse, should the new owner desire an alternative use. Whether operating as a showroom, depot, or transitioning into a broader commercial use, this versatile space offers exceptional exposure and practical features in a sought-after location.