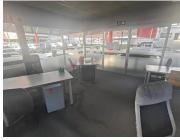

## R7,500,000

VOORTREKKER ROAD | CAR SHOWROOM FOR SALE | GOODWOOD | 2200m²

2200 m<sup>2</sup>

This high-exposure car showroom, situated on bustling Voortrekker Road, presents a rare opportunity for investors or owner-occupiers in the motor trade industry. The property boasts an expansive open-plan showroom, ideal for vehicle display, complemented by a security depot and dedicated vehicle storage area. A retail outlet component offers additional functionality and customer-facing space, making the premises well-suited for sales operations or accessory retail. The layout and visibility from Voortrekker Road ensure strong passing traffic and excellent branding potential.

The property also includes a well-appointed workshop and a useful storage component, accessible via a roller shutter door from a side street — providing seamless logistics and delivery access. The flexible layout allows for the premises to be enclosed into a fully functional retail warehouse, should the new owner desire an alternative use. Whether operating as a showroom, depot, or transitioning into a broader commercial use, this versatile space offers exceptional exposure and practical features in a sought-after location.