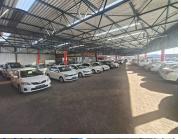

## R7,500,000

VOORTREKKER ROAD | CAR SHOWROOM FOR SALE | GOODWOOD | 2200m²

2200 m<sup>2</sup>

This high-exposure car showroom, situated on bustling Voortrekker Road, presents a rare opportunity for investors or owner-occupiers in the motor trade industry. The property boasts an expansive open-plan showroom, ideal for vehicle display, complemented by a security depot and dedicated vehicle storage area. A retail outlet component offers additional functionality and customer-facing space, making the premises well-suited for sales operations or accessory retail. The layout and visibility from Voortrekker Road ensure strong passing traffic and excellent branding potential.