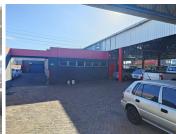

## R7,500,000

VOORTREKKER ROAD | CAR SHOWROOM FOR SALE | GOODWOOD | 2200m²

2200 m<sup>2</sup>

This high-exposure car showroom, situated on bustling Voortrekker Road, presents a rare opportunity for investors or owner-occupiers in the motor trade industry. The property boasts an expansive open-plan showroom, ideal for vehicle display, complemented by a security depot and dedicated vehicle storage area. A retail outlet component offers additional functionality and customer-facing space, making the premises well-suited for sales operations or accessory retail. The layout and visibility from Voortrekker Road ensure strong passing traffic and excellent branding potential.

The property also includes a well-appointed workshop and a useful storage component, accessible via a roller shutter door from a side street — providing seamless logistics and delivery access. The flexible layout allows for the premises to be enclosed into a fully functional retail warehouse, should the new owner desire an alternative use. Whether operating as a showroom, depot, or transitioning into a broader commercial use, this versatile space offers exceptional exposure and practical features in a sought-after location.