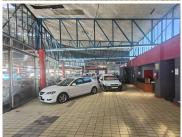

## R7,500,000

VOORTREKKER ROAD | CAR SHOWROOM FOR SALE | GOODWOOD | 2200m²

2200 m<sup>2</sup>

This high-exposure car showroom, situated on bustling Voortrekker Road, presents a rare opportunity for investors or owner-occupiers in the motor trade industry. The property boasts an expansive open-plan showroom, ideal for vehicle display, complemented by a security depot and dedicated vehicle storage area. A retail outlet component offers additional functionality and customer-facing space, making the premises well-suited for sales operations or accessory retail. The layout and visibility from Voortrekker Road ensure strong passing traffic and excellent branding potential.