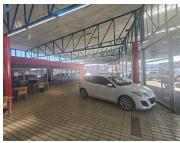

## R7,500,000

VOORTREKKER ROAD | CAR SHOWROOM FOR SALE | GOODWOOD | 2200m²

2200 m<sup>2</sup>

This high-exposure car showroom, situated on bustling Voortrekker Road, presents a rare opportunity for investors or owner-occupiers in the motor trade industry. The property boasts an expansive open-plan showroom, ideal for vehicle display, complemented by a security depot and dedicated vehicle storage area. A retail outlet component offers additional functionality and customer-facing space, making the premises well-suited for sales operations or accessory retail. The layout and visibility from Voortrekker Road ensure strong passing traffic and excellent branding potential.

The property also includes a well-appointed workshop and a useful storage component, accessible via a roller shutter door from a side street — providing seamless logistics and delivery access. The flexible layout allows for the premises to be enclosed into a fully functional retail warehouse, should the new owner desire an alternative use. Whether operating as a showroom, depot, or transitioning into a broader commercial use, this versatile space offers exceptional exposure and practical features in a sought-after location.