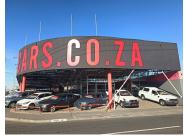

## R7,500,000

VOORTREKKER ROAD | CAR SHOWROOM FOR SALE | GOODWOOD | 2200m²

2200 m<sup>2</sup>

This high-exposure car showroom, situated on bustling Voortrekker Road, presents a rare opportunity for investors or owner-occupiers in the motor trade industry. The property boasts an expansive open-plan showroom, ideal for vehicle display, complemented by a security depot and dedicated vehicle storage area. A retail outlet component offers additional functionality and customer-facing space, making the premises well-suited for sales operations or accessory retail. The layout and visibility from Voortrekker Road ensure strong passing traffic and excellent branding potential.

The property also includes a well-appointed workshop and a useful storage component, accessible via a roller shutter door from a side street — providing seamless logistics and delivery access. The flexible layout allows for the premises to be enclosed into a fully functional retail warehouse, should the new owner desire an alternative use. Whether operating as a showroom, depot, or transitioning into a broader commercial use, this versatile space offers exceptional exposure and practical features in a sought-after location.