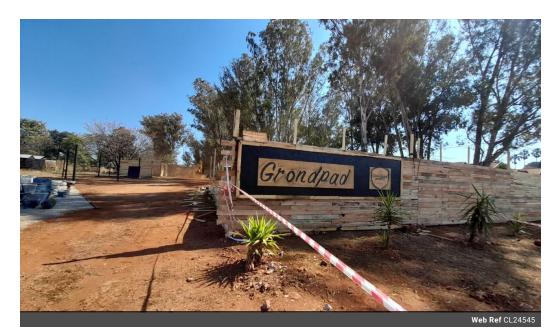

## Grondpad Square Village

Offices (10) From R291 per m² Size from 12m² to 24m²

BRAND NEW OFFICE DEVELOPMENT, UNIT DEVELOP ACCORDING TO TENANTS SPECIFICATIONS

Grondpad Square Village will be in close quarter to Club Crossing hosting a variety of amenities such as Checkers, fast-food outlets such as steers and bank facilities. Employees will have easy access to arterial roads such as the N14 highway, Old Johannesburg Road and Jean Avenue providing a great travelling experience, great main road exposure and the best signage opportunity that will make your company be one step ahead.