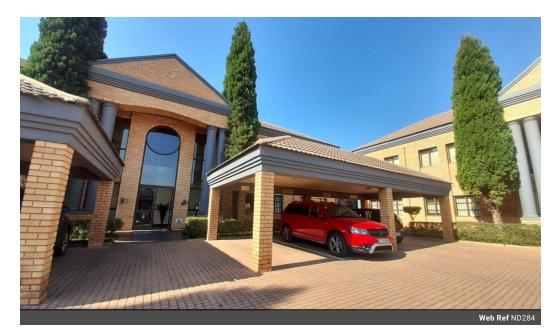

# Jean Park Chambers

Offices (5) From R90 per m<sup>2</sup> Size from 130m<sup>2</sup> to 260m<sup>2</sup>

## OFFICE TO RENT DIE HOEWES

130 SQUARE METER OFFICE SPACE TO LET WITHIN JEAN PARK CHAMBERS ON JEAN AVENUE WITHIN DIE HOEWES, CENTURION

Die Hoewes is a commercialized residential hub hosting a variety of business and amenities located within the greater Centurion area. This neat office space is situated within the multi-tenanted Jean Park Chambers based on Jean Avenue within Die Hoewes, Centurion. This neat office space comprises out of an open plan office space, a boardroom, a kitchen and access to communal ablutions. The unit features air conditioning, neat carpet flooring and windows that allow for ample natural light. Tenants of this unit will have...