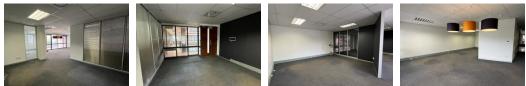

### SOUTHDOWNS OFFICE PARK - 22 KAREE STREET - IRENE

The office comprises out of a 154 square metre where the layout has been sectioned into a reception area, 1 spacious open plan working area, a boardroom to conduct general meetings, a kitchen and communal ablutions. The office is features neat carpet flooring, fibre connectivity, air-conditioning and large windows allowing natural light to come into the office.