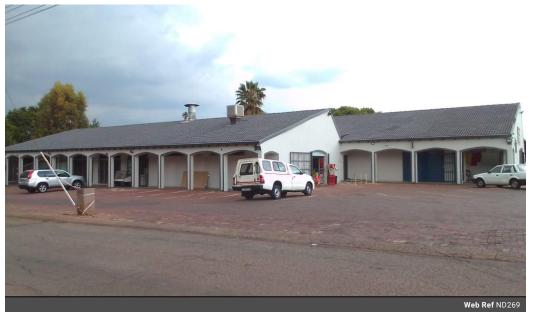

## OFFICE TO LET SITUATED AT 254 CHRIS HOUGAARD STREET

OFFICE TO LEASE IN WIERDA JUNCTION WITH GREAT MAIN ROAD EXPOSURE CREATING THE ABSOLUTE BEST SIGNAGE OPPORTUNITY

Based in the Booming area of Wierda Park, Centurion you will find a 12 square metre office to let situated at 254 Chris Hougaard Street. The office comprises out of a reception area, 1 closed office, a meeting room and communal areas that are shared among other tenants in the building such as the kitchen and ablutions. The office features neat carpet and tiled flooring, big windows allowing ample light to brighten up the office and fibre connectivity allowing your business to stay connected to the corporate...