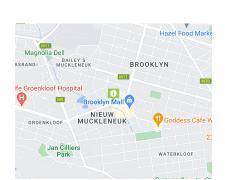

## Features

✓ Walking distance to Brooklyn Bridge and Cherry Lane.

- Easy access to the N1 and N4 highways.
- ✓ Close to an array of restaurants and coffee shops.
- 24 hour security.