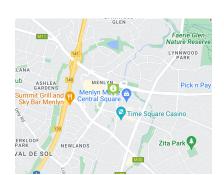

## Features

✓ B- GRADE

- ✓ EASY ACCESS TO MAIN ARTERIAL ROADS SUCH AS LOIS AVENUE, ATTERBURY DRIVE, LYNNWOOD ROAD AND GARSFONTEIN ROAD AS WELL AS THE N1 AND N4 HIGHWAYS
- ✓ FIBRE CONNECTIVITY

- ✓ CLOSE PROXIMITY TO MENLYN MALL
- ✓ 24- HOURS SECURITY
- ✓ AMPLE PARKING SPACE
- ✓ MULTI- TENANTED