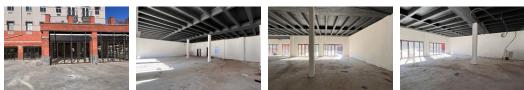

## SPACIOUS RESTAURANT / RETAIL OUTLET TO RENT IN MENLYN

LARGE RETAIL / RESTAURANT SPACE TO LEASE IN THE BOOMING BUSINESS HUB OF MENLYN.

Comprising out of a spacious 338 square meter retail space, this lettable area would be perfect for a restaurant or any other commercial retail outlet being situated next to Ayepyep Lifestyle Lounge. The shop is ideally partitioned into a massive open plan with ample visibility due to large glass doors completed with a balcony space, a dedicated kitchen and 2 sets of ablution facilities. It features fibre installed connectivity and the Lessor shall contribute with a free beneficial occupation period and tenant installation allowance for the tenant...