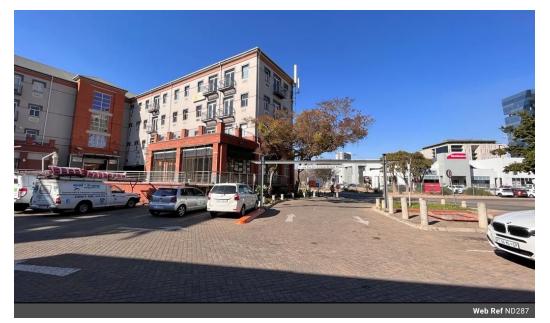

## Menlyn Piazza

Offices (5) From R110 per m<sup>2</sup> Size from 310m<sup>2</sup> to 1,000m<sup>2</sup>

## SPACIOUS RESTAURANT / RETAIL OUTLET TO RENT IN MENLYN

LARGE RETAIL / RESTAURANT SPACE TO LEASE IN THE BOOMING BUSINESS HUB OF MENLYN.

Comprising out of a spacious 338 square meter retail space, this lettable area would be perfect for a restaurant or any other commercial retail outlet being situated next to Ayepyep Lifestyle Lounge. The shop is ideally partitioned into a massive open plan with ample visibility due to large glass doors completed with a balcony space, a dedicated kitchen and 2 sets of ablution facilities. It features fibre installed connectivity and the Lessor shall contribute with a free beneficial occupation period and tenant installation allowance for the tenant...