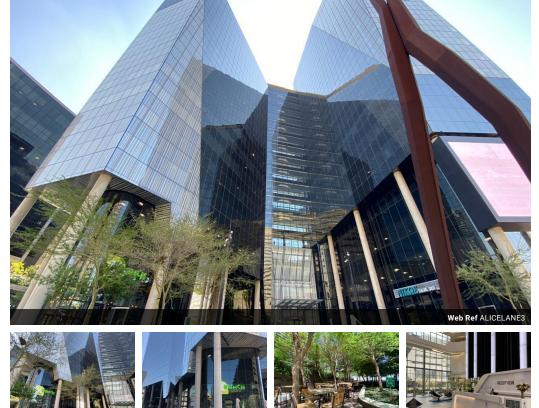

## P-Grade Mixed Use Building in the Heart of Sandton

Alice Lane 3 is a state-of-the-art building offering high-quality finishes throughout. The building has a beautiful, modern glass facade with stylish architecture present throughout the common areas.

This building has a 4-Star Green Star rating. There is a back up generator, as well as standby water supply available.

The building boasts a beautifully landscaped lifestyle Piazza with astounding facilities, trendy restaurants and professional meeting areas. Established blue-chip tenants occupy space within the building.