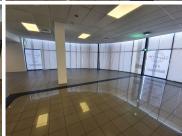

## 75,000 pm

Claremont | Prime Showroom Space To Rent On Campground Road, Cape Town

375 m<sup>2</sup>

Ideal showroom space available to let, located on a busy intersection in the heart of Claremont. The property has great main road exposure, and is situated on one of the busiest intersections in Claremont. The landlord has provided the opportunity for signage and additional space can be made available.

The premises is ideal for a showroom or medical suites. Within close proximity to public transport, popular amenities and allows for easy main road access.

Gross Monthly Rental R75,000 Ex Vat Lease Period Negotiable Available From R95,000 Ex Vat Negotiable