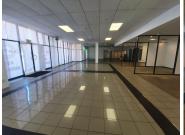

## 75,000 pm

Claremont | Prime Showroom Space To Rent On Campground Road, Cape Town

375 m<sup>2</sup>

Ideal showroom space available to let, located on a busy intersection in the heart of Claremont. The property has great main road exposure, and is situated on one of the busiest intersections in Claremont. The landlord has provided the opportunity for signage and additional space can be made available.

The premises is ideal for a showroom or medical suites. Within close proximity to public transport, popular amenities and allows for easy main road access.

Gross Monthly Rental R75,000 Ex Vat Lease Period Negotiable Available From R95,000 Ex Vat Negotiable