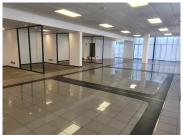

## 75,000 pm

Claremont | Prime Showroom Space To Rent On Campground Road, Cape Town

375 m<sup>2</sup>

Ideal showroom space available to let, located on a busy intersection in the heart of Claremont. The property has great main road exposure, and is situated on one of the busiest intersections in Claremont. The landlord has provided the opportunity for signage and additional space can be made available.

The premises is ideal for a showroom or medical suites. Within close proximity to public transport, popular amenities and allows for easy main road access.

Gross Monthly Rental R75,000 Ex Vat Lease Period Negotiable Available From R95,000 Ex Vat Negotiable