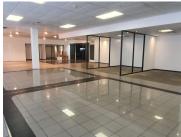

The premises is ideal for a showroom or medical suites. Within close proximity to public transport, popular amenities and allows for easy main road access.

Gross Monthly Rental R75,000 Ex Vat Lease Period Negotiable Available From R95,000 Ex Vat Negotiable