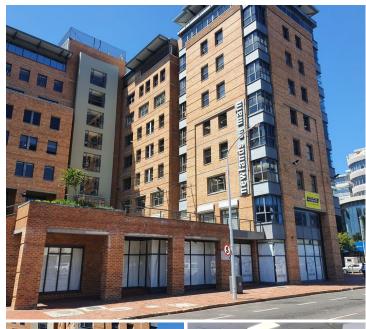

## 75,000 pm

Claremont | Prime Showroom Space To Rent On Campground Road, Cape Town

375 m<sup>2</sup>

Ideal showroom space available to let, located on a busy intersection in the heart of Claremont. The property has great main road exposure, and is situated on one of the busiest intersections in Claremont. The landlord has provided the opportunity for signage and additional space can be made available.

The premises is ideal for a showroom or medical suites. Within close proximity to public transport, popular amenities and allows for easy main road access.

Gross Monthly Rental R75,000 Ex Vat Lease Period Negotiable Available From R95,000 Ex Vat Negotiable