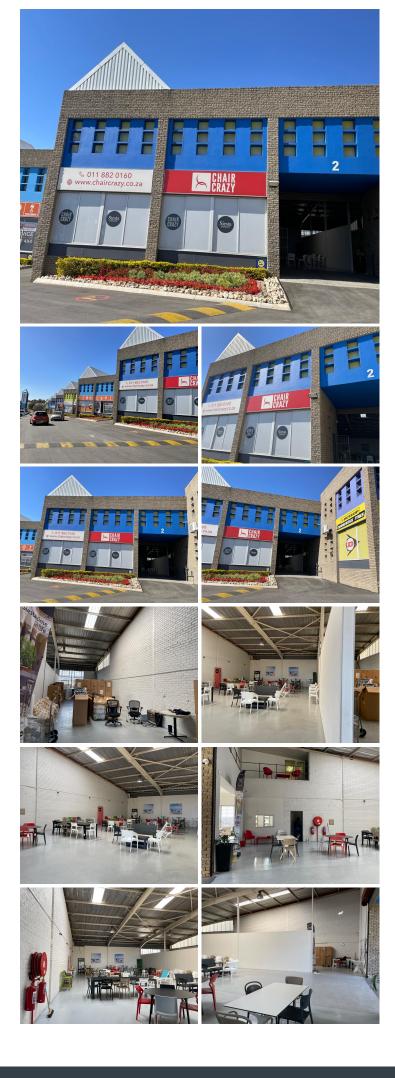

### 🐔 550 m²

An exceptional destination showroom measuring 550sqm is to let at R 48,600 per month, excluding VAT and utilities. Would suit a company that does not require foot traffic, but rather a destination showroom setup.

Situated in Waterfall Crossing, Old Pretoria Road, Halfway House, Midrand, this showroom enjoys excellent connectivity to major highways, ensuring easy access for clients. Midrand is a thriving commercial hub with numerous business parks, shopping centres, and residential developments nearby.

Tenants will benefit from a strategic location, surrounded by dining options, retail outlets, and essential services. Midrand's growth and dynamic business environment make it ideal for companies looking to establish or expand their presence.

#### Gross Monthly Rental Lease Period Available From

R48,600 Ex Vat 36 months Immediately

| Floor Size m <sup>2</sup> | 550    | Security         | Yes |
|---------------------------|--------|------------------|-----|
| Parking Bays              | -      | Air Conditioning | Yes |
| Title                     | -      | Generator        | -   |
| Zoning                    | Retail | Fibre            | -   |