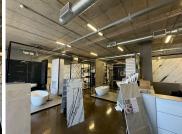

## 402 m<sup>2</sup>

Situated at 28 Archimedes in the heart of Kramerville, Sandton, this exceptional showroom offers an unparalleled opportunity for businesses seeking visibility and style. Spanning 402m², the space is perfectly designed to showcase your products or services, with large windows that provide an abundance of natural light and modern lighting to highlight every detail. The beautiful flooring adds a touch of elegance, ensuring that the space not only functions well but also leaves a lasting impression on visitors. Ample parking is available, making it convenient for your customers to visit. This showroom is available at R217/m², excluding VAT and utilities.