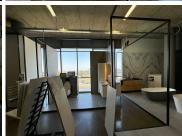

## 402 m<sup>2</sup>

Situated at 28 Archimedes in the heart of Kramerville, Sandton, this exceptional showroom offers an unparalleled opportunity for businesses seeking visibility and style. Spanning 402m², the space is perfectly designed to showcase your products or services, with large windows that provide an abundance of natural light and modern lighting to highlight every detail. The beautiful flooring adds a touch of elegance, ensuring that the space not only functions well but also leaves a lasting impression on visitors. Ample parking is available, making it convenient for your customers to visit. This showroom is available at R217/m², excluding VAT and utilities.